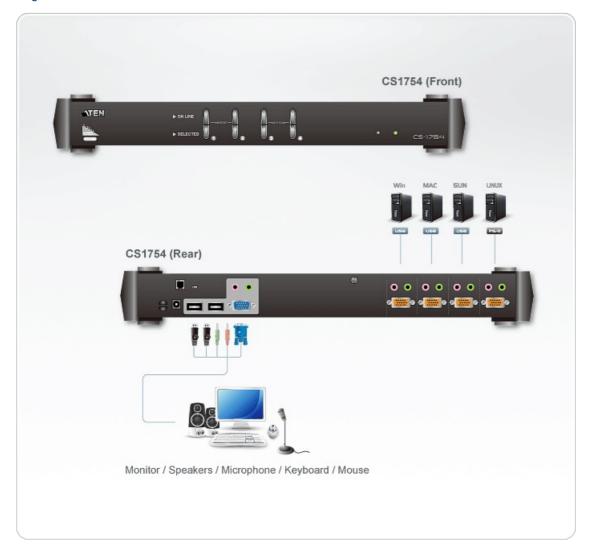

|
| Weight                   | 2.64 kg ( 5.81 lb )                                                                                                                                                                                              |
| Dimensions (L x W x H)   | 43.72 x 16.10 x 4.40 cm<br>(17.21 x 6.34 x 1.73 in.)                                                                                                                                                             |
| Note                     | For some of rack mount products, please note that the standard physical dimensions of WxDxH are expressed using a LxWxH format.                                                                                  |



## Diagram



## ATEN International Co., Ltd.

3F., No.125, Sec. 2, Datong Rd., Sijhih District., New Taipei City 221, Taiwan

Phone: 886-2-8692-6789 Fax: 886-2-8692-6767 www.aten.com E-mail: marketing@aten.com



© Copyright 2015 ATEN® International Co., Ltd.
ATEN and the ATEN logo are trademarks of ATEN International Co., Ltd.
All rights reserved. All other trademarks are the property of their respective owners.