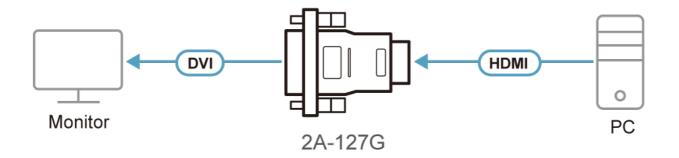

# 2A-127G

DVI to HDMI Adapter

The 2A-127G DVI to HDMI Converter is a bi-directional converter that allows you to connect an HDMI display to a device with a DVI-D display output, or display an HDMI signal on a DVI monitor.

### Features

- Connects an HDMI display to a device with a DVI-D display output
  Bi-directional converter allows DVI-D / HDMI signal to be displayed on a monitor with an HDMI / DVI input

# Diagram