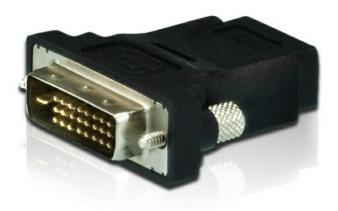

# 2A-127G

DVI to HDMI Adapter

The 2A-127G DVI to HDMI Converter is a bi-directional converter that allows you to connect an HDMI display to a device with a DVI-D display output, or display an HDMI signal on a DVI monitor.

#### Specifications

| Interfaces             | DVI to HDMI                                                                                                                     |
|------------------------|---------------------------------------------------------------------------------------------------------------------------------|
| Max. Video Resolution  | 1080p; 1920 x 1200                                                                                                              |
| Housing                | Plastic                                                                                                                         |
| Physical Properties    |                                                                                                                                 |
| Weight                 | 30 g                                                                                                                            |
| Dimensions (L x W x H) | 4.47 x 4.02 x 1.52 cm                                                                                                           |
| Note                   | For some of rack mount products, please note that the standard physical dimensions of WxDxH are expressed using a LxWxH format. |