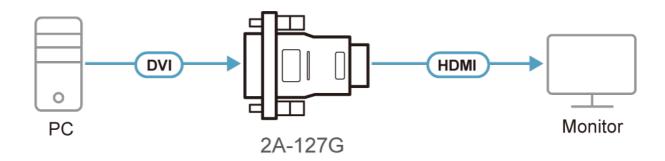

# 2A-127G

DVI to HDMI Adapter

The 2A-127G DVI to HDMI Converter is a bi-directional converter that allows you to connect an HDMI display to a device with a DVI-D display output, or display an HDMI signal on a DVI monitor.

### Features

- Connects an HDMI display to a device with a DVI-D display output
  Bi-directional converter allows DVI-D / HDMI signal to be displayed on a monitor with an HDMI / DVI input

# Diagram