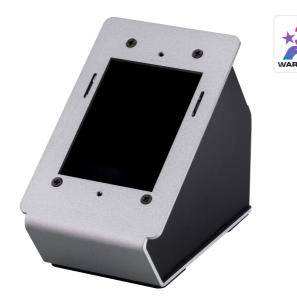

## VK101

Tabletop Kit (US, 1-Gang)

The VK101 is a 1-gang US-type tabletop kit that takes the flexibility of ATEN's control system solutions (e.g. <u>VK0100\*</u> and <u>VK108US\*</u>), touch panels (e.g. <u>VK320</u>), remote control pads (e.g. <u>VPK104</u>), and transmitters (e.g. <u>VE1801AUST</u>) to the next level. It is also compatible with any 3rd party US type device. By tilting the device attached to the VK101 at an ergonomic angle, the VK101 helps reduce the force needed when one presses the device's keys or connects cables to the device's ports. With screw holes that ensure secure attachment to the surface, the VK101 supports desk mounting and wall mounting to meet versatile installation needs. The anti-slip rubber at the bottom provides extra grip. The VK101 comes with ample space that allows for cable routing through either the rear opening or the bottom, making cable management easier while optimizing space usage. Its sleek, elegant design adds aesthetics to the control pads of various color editions (black or white). Built to compliment the control system solutions, the VK101 is suitable for conference rooms, lecture halls, digital podiums / lecterns, and any other applications that require desk / wall mounting installation.

## Features

- Supports ATEN <u>VK0100</u>\* / <u>VK108US</u>\* keypad series, <u>VK320</u> touch panel, <u>VPK104</u> remote control pad, <u>VE1801AUST</u> transmitter, and 3rd party US-type devices
- Tilts devices at an ergonomic angle for effortless operations and cable connection
- · Supports desk / wall mounting, with screw holes that assure secure attachment to the surface
- Anti-slip rubber at the bottom provides extra grip
- Ample space for easier cable routing through either the rear opening or the bottom
- · Sleek, elegant design adds aesthetics to the control pads of either black or white edition
- · Suitable for conference rooms, lecture halls, digital podiums / lecterns, and any other desk / wall mounting installation