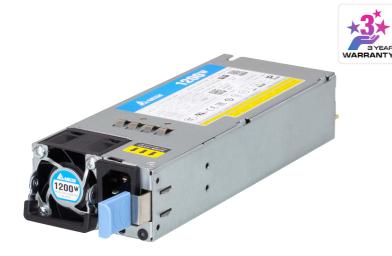

## **VW-PWR1200**

VW3620 Power Module (1200W)

Equip the ATEN <u>VW3620</u> 36 x 20 Modular Video Wall Processor with dual power modules VW-PWR1200 to ensure 24/7 operation in any mission-critical video wall applications. The VW-PWR1200 is hot-pluggable and can be easily replaced without shutting down the system. Once the primary power fails, the secondary power supply will automatically take over to guarantee uninterrupted power supply.