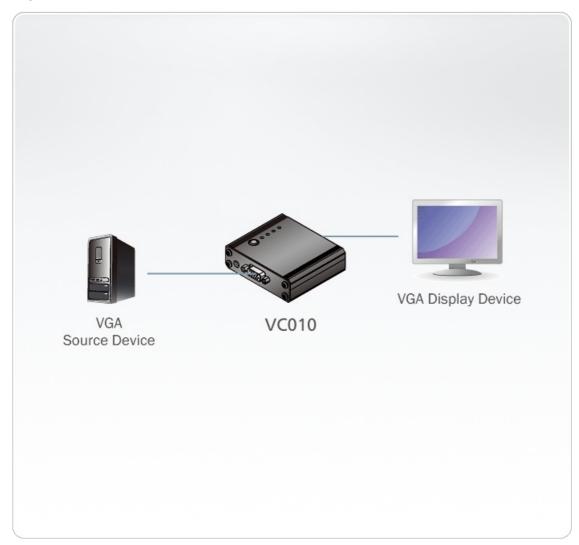

| Metal                                                                                                                           |
| Weight                    | 0.15 kg ( 0.33 lb )                                                                                                             |
| Dimensions (L x W x<br>H) | 7.90 x 7.76 x 2.45 cm<br>(3.11 x 3.06 x 0.96 in.)                                                                               |
| Carton Lot                | 5 pcs                                                                                                                           |
| Note                      | For some of rack mount products, please note that the standard physical dimensions of WxDxH are expressed using a LxWxH format. |

## Diagram