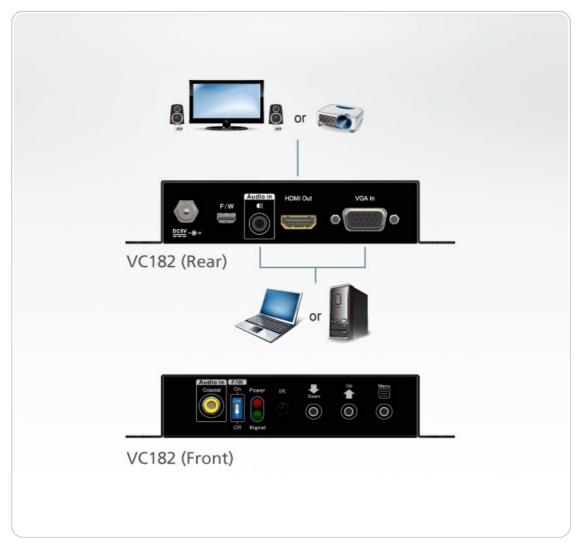

|
| Video Input               |                                                                                                                                          |
| Interfaces                | 1 x HDB-15 Female (Blue)                                                                                                                 |
| Impedance                 | 75 Ω                                                                                                                                     |
| Note                      | For some of rack mount products, please note that the standard physical dimensions of WxDxH are expressed using a LxWxH format.          |



#### Diagram



## ATEN International Co., Ltd.

3F., No.125, Sec. 2, Datong Rd., Sijhih District., New Taipei City 221, Taiwan Phone: 886-2-8692-6789 Fax: 886-2-8692-6767 www.aten.com E-mail: marketing@aten.com



© Copyright 2015 ATEN® International Co., Ltd. ATEN and the ATEN logo are trademarks of ATEN International Co., Ltd. All rights reserved. All other trademarks are the property of their respective owners.