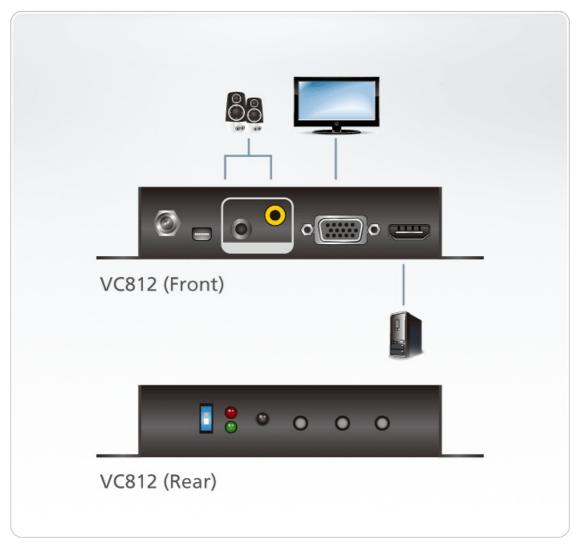

|
| Weight                    | 0.29 kg(0.64 lb)                                                                                                                               |
| Dimensions (L x W x<br>H) | 11.00 x 8.30 x 2.80 cm<br>(4.33 x 3.27 x 1.1 in.)                                                                                              |
| Carton Lot                | 5 pcs                                                                                                                                          |
| Note                      | For some of rack mount products, please note that the standard physical dimensions of WxDxH are expressed using a LxWxH format.                |



#### Diagram



### ATEN International Co., Ltd.

3F., No.125, Sec. 2, Datong Rd., Sijhih District., New Taipei City 221, Taiwan Phone: 886-2-8692-6789 Fax: 886-2-8692-6767 www.aten.com E-mail: marketing@aten.com



© Copyright 2015 ATEN® International Co., Ltd. ATEN and the ATEN logo are trademarks of ATEN International Co., Ltd. All rights reserved. All other trademarks are the property of their respective owners.