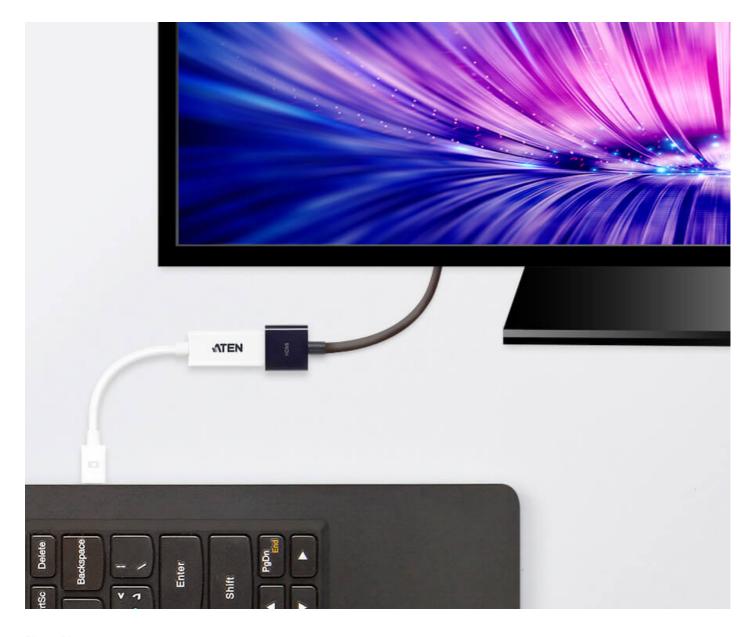

# Plug-n-Play

No installation software or drivers required. The VC980 is the perfect solution for connecting Mini DisplayPort inputs to HDMI output displays.