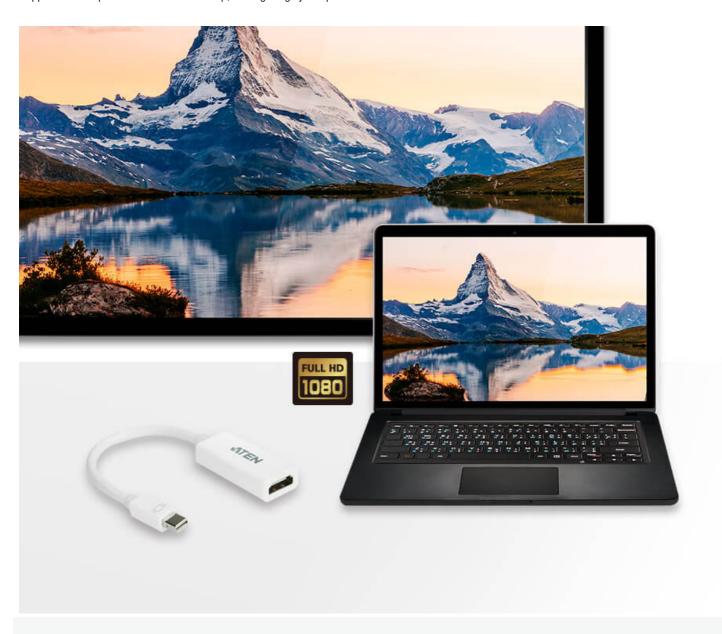

## **Superior Video Resolution**

Supports HDMI up to 1920 x 1200 and 1080p, making it highly compatible across devices.