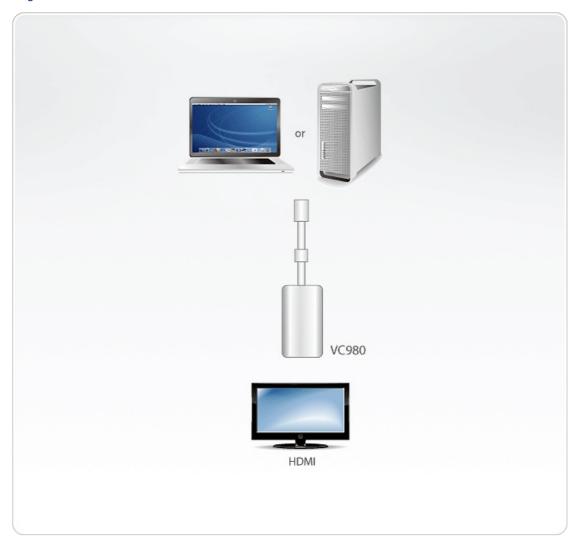

#### **Features**

The Mini DisplayPort to HDMI Adapter allows you to connect a device with a Mini DisplayPort to a display with an HDMI connector.

The adapter is perfect for Mac series products, including MacBook, MacBook Pro, MacBook Air, Mac mini and Mac Pro.

### Diagram