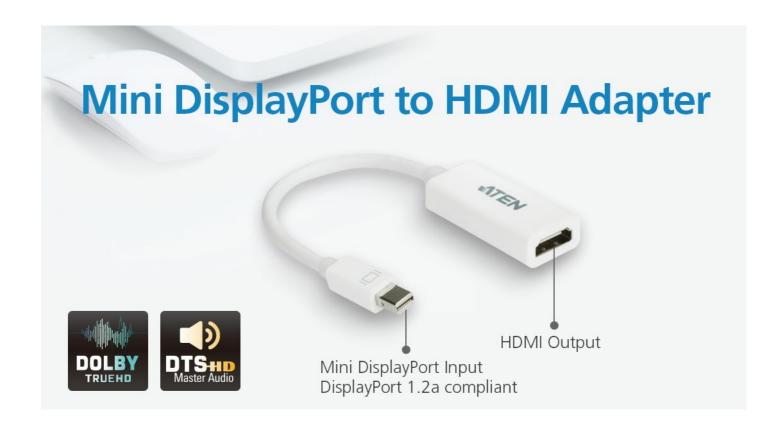

#### **Features**

The Mini DisplayPort to HDMI Adapter allows you to connect a device with a Mini DisplayPort to a display with an HDMI connector.

The adapter is perfect for Mac series products, including MacBook, MacBook Pro, MacBook Air, Mac mini and Mac Pro.

- Converts Mini DisplayPort signals to HDMI output
   Supports VGA, SVGA, XGA, SXGA, UXGA and resolutions up to 1920x1200(PC) / 1080p(HDTV)
- Supports Mac Products including MacBook, MacBook Pro, MacBook Air, Mac mini and Mac Pro
   Supports Dolby True HD and DTS HD Master Audio
- No software or driver installation needed
- Audio enabled
- DisplayPort 1.2a compliant