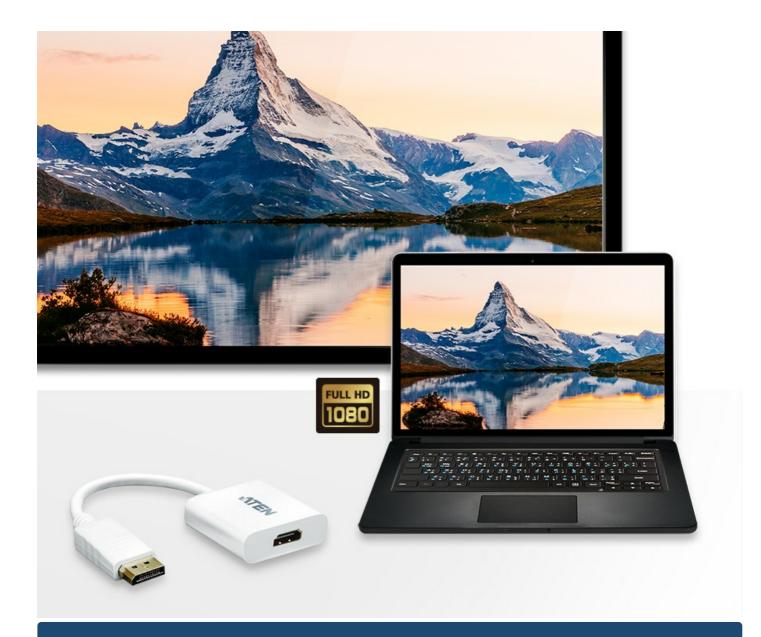

# Supports 1080p

Supports resolutions up to 1080p, making it highly compatible across devices.

#### **Features**

The VC985 is a DisplayPort to HDMI adapter, allowing you to connect your device's DisplayPort output to the HDMI input of a TV or other display.

The VC985 provide a cost-effective yet high performance signal conversion solution. This adapter is therefore perfect for computers and notebooks, supporting display resolutions of up to 1080p (1920x1080@60Hz).