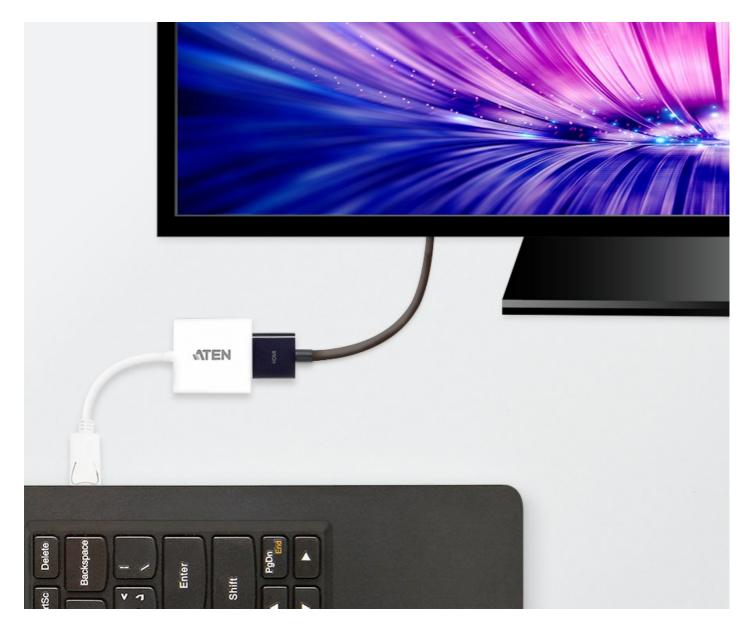

# Plug-n-Play

No installation software or drivers required. The VC985 is the perfect solution for connecting DisplayPort inputs to HDMI output displays.

#### **Features**

The VC985 is a DisplayPort to HDMI adapter, allowing you to connect your device's DisplayPort output to the HDMI input of a TV or other display.

The VC985 provide a cost-effective yet high performance signal conversion solution. This adapter is therefore perfect for computers and notebooks, supporting display resolutions of up to 1080p (1920x1080@60Hz).