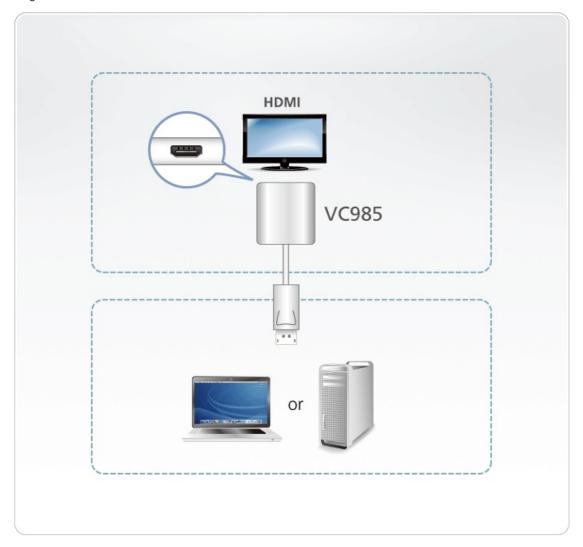

#### **Features**

The VC985 is a DisplayPort to HDMI adapter, allowing you to connect your device's DisplayPort output to the HDMI input of a TV or other display.

The VC985 provide a cost-effective yet high performance signal conversion solution. This adapter is therefore perfect for computers and notebooks, supporting display resolutions of up to 1080p (1920x1080@60Hz).

### Diagram