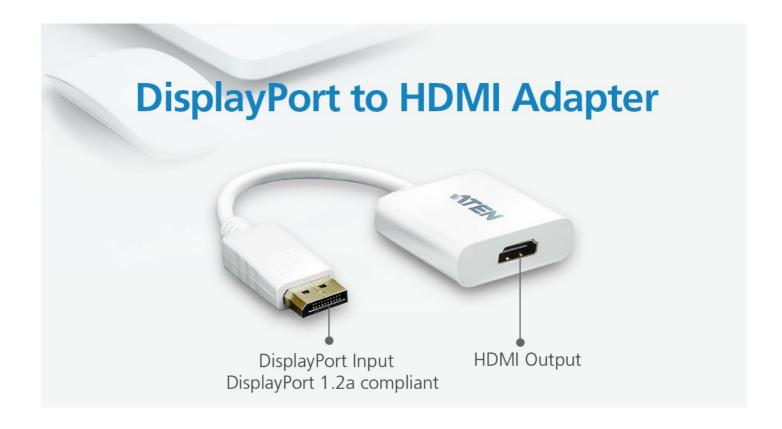

# VC985

DisplayPort to HDMI Adapter

#### **Features**

The VC985 is a DisplayPort to HDMI adapter, allowing you to connect your device's DisplayPort output to the HDMI input of a TV or other display.

The VC985 provide a cost-effective yet high performance signal conversion solution. This adapter is therefore perfect for computers and notebooks, supporting display resolutions of up to 1080p (1920x1080@60Hz).

- Converts DisplayPort signals to HDMI output
- DisplayPort 1.2 a compliant
- Supports VGA, SVGA, XGA, SXGA, UXGA and resolutions up to 1080p (HDTV)
- Audio Supported
- No software or driver installation required