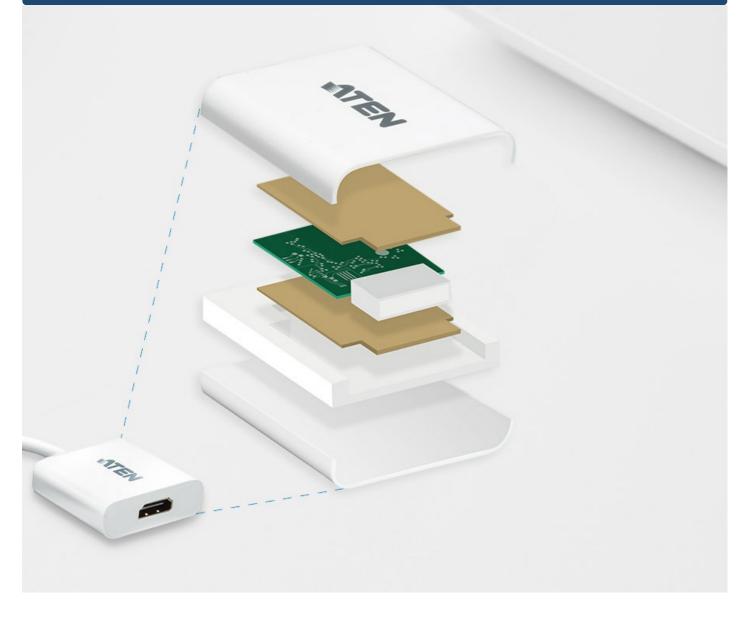

# **Superior Signal Quality**

The internal copper foil shielding protection ensures signal integrity and minimizes external interference, giving you extra reliable and superior quality signals.

Tally to Our Evenante