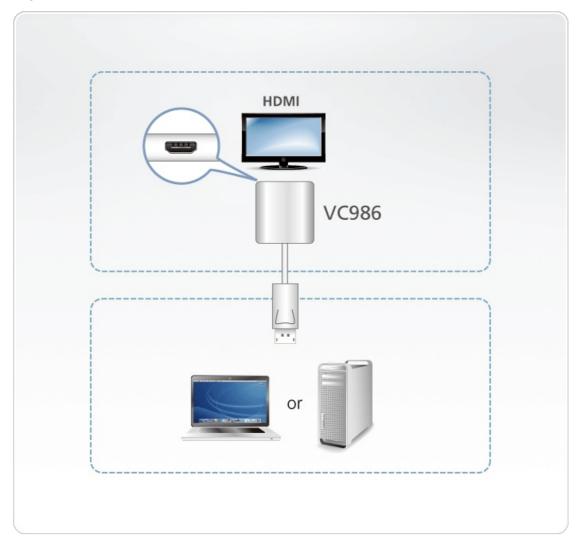

#### Diagram

#### Features

The VC986 is an active DisplayPort to HDMI adapter that allow you to connect your Mini DisplayPort/DisplayPort output device to the HDMI input of a 4K TV or other display.

The ATEN VC986 is an active adapter, featuring advanced chips which ensure stable video signal conversion even when the video source does not support dual-mode DisplayPort (DP++).\* Moreover, support for resolutions up to 4K make this adapter ideal for users who require a high performance signal conversion solution.