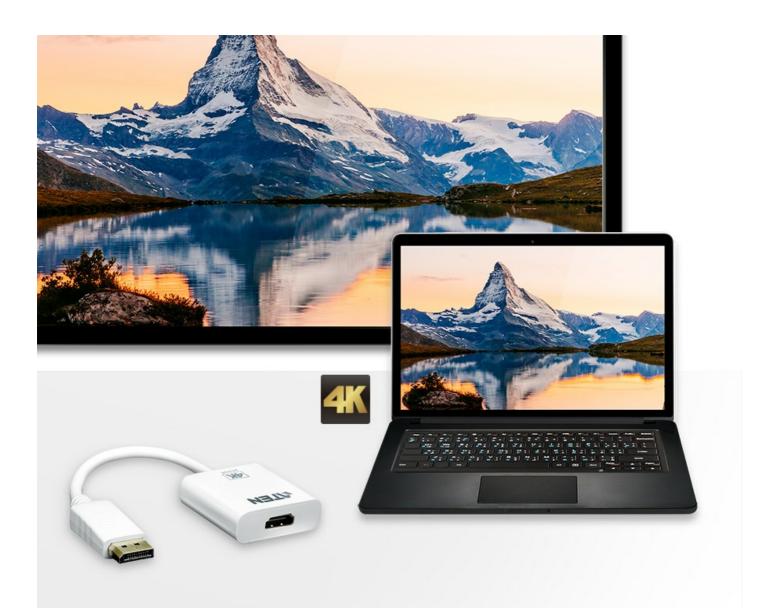

### Supports 4K

Supports resolutions up to 4K, making it highly compatible across devices.

#### Features

The VC986 is an active DisplayPort to HDMI adapter that allow you to connect your Mini DisplayPort/DisplayPort output device to the HDMI input of a 4K TV or other display.

The ATEN VC986 is an active adapter, featuring advanced chips which ensure stable video signal conversion even when the video source does not support dual-mode DisplayPort (DP++).\* Moreover, support for resolutions up to 4K make this adapter ideal for users who require a high performance signal conversion solution.