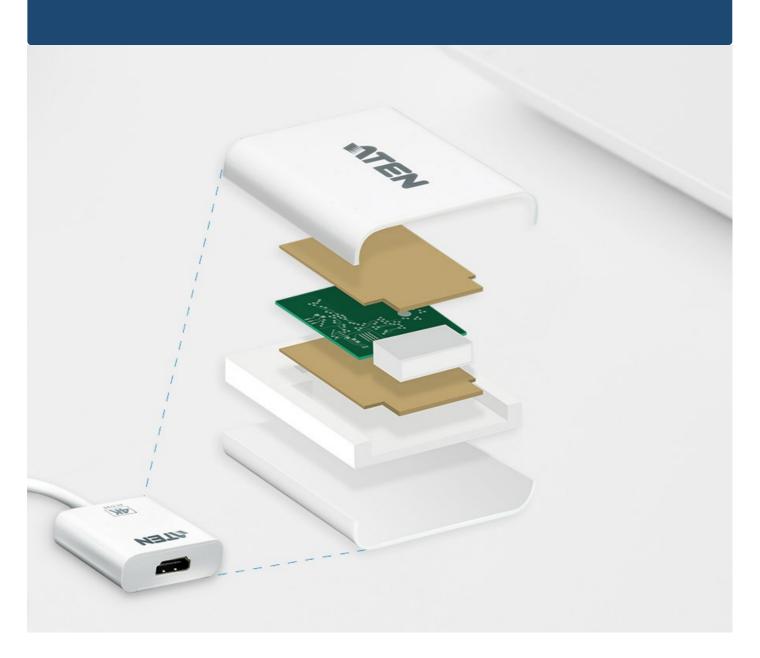

### Superior Signal Quality

The internal copper foil shielding protection ensures signal integrity and minimizes external interference, giving you extra reliable and superior quality signals.