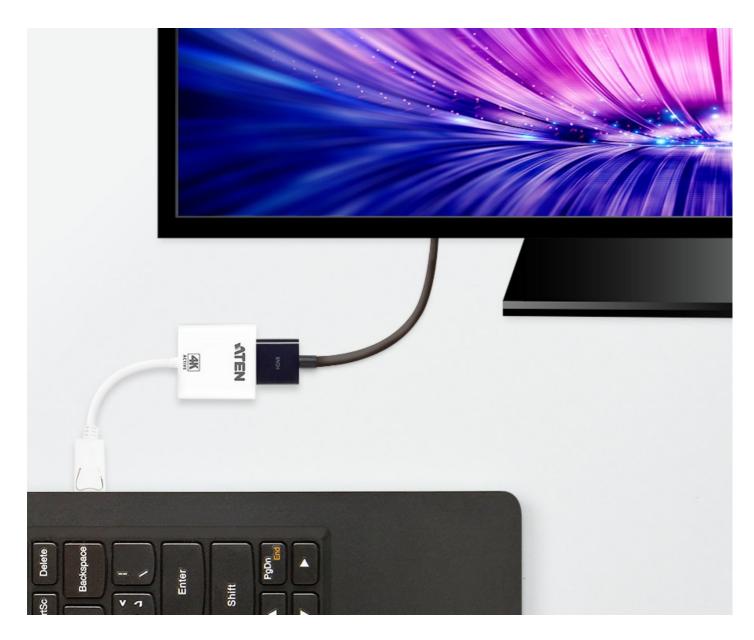

#### Features

The VC986 is an active DisplayPort to HDMI adapter that allow you to connect your Mini DisplayPort/DisplayPort output device to the HDMI input of a 4K TV or other display.

The ATEN VC986 is an active adapter, featuring advanced chips which ensure stable video signal conversion even when the video source does not support dual-mode DisplayPort (DP++).\* Moreover, support for resolutions up to 4K make this adapter ideal for users who require a high performance signal conversion solution.

#### Diagram