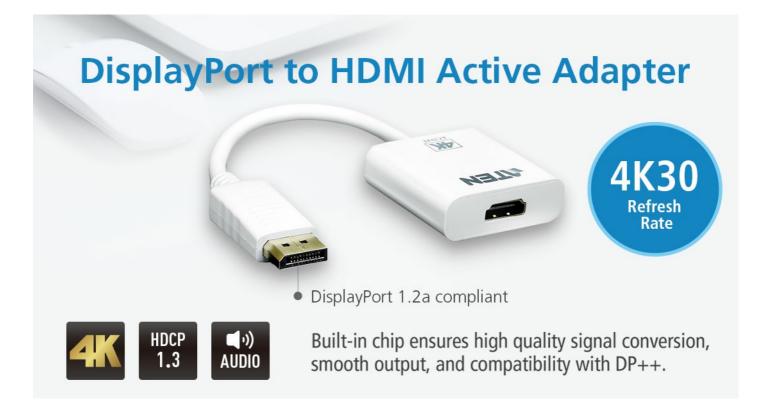

# VC986

4K DisplayPort to HDMI Active Adapter

### Plug-n-Play

No installation software or drivers required. The VC986 is the perfect solution for connecting DisplayPort inputs to HDMI output displays. The built-in chip ensures high quality signal conversion, smooth output, and compatibility with DP++.

### Supports 4K

Supports resolutions up to 4K, making it highly compatible across devices.