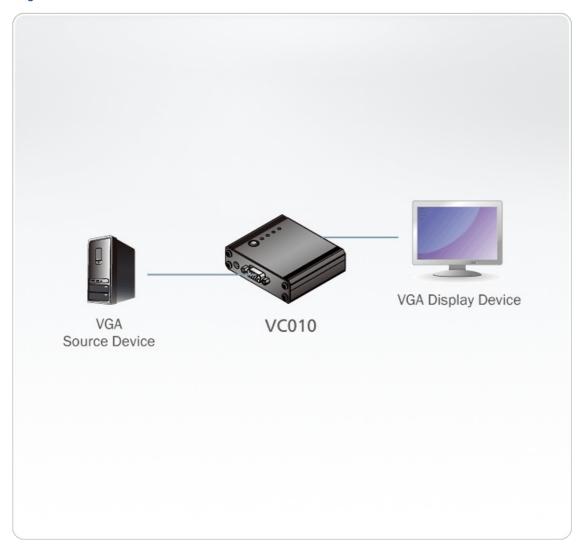

|
| Dimensions (L x W x H)   | 7.90 x 7.76 x 2.45 cm<br>(3.11 x 3.06 x 0.96 in.)                                                                                                                                                                                   |
| Carton Lot               | 5 pcs                                                                                                                                                                                                                               |
| Note                     | For some of rack mount products, please note that the standard physical dimensions of WxDxH are expressed using a LxWxH format.                                                                                                     |



### Diagram



## ATEN International Co., Ltd.

3F., No.125, Sec. 2, Datong Rd., Sijhih District., New Taipei City 221, Taiwan

Phone: 886-2-8692-6789 Fax: 886-2-8692-6767 www.aten.com E-mail: marketing@aten.com



© Copyright 2015 ATEN® International Co., Ltd.
ATEN and the ATEN logo are trademarks of ATEN International Co., Ltd.
All rights reserved. All other trademarks are the property of their respective owners.