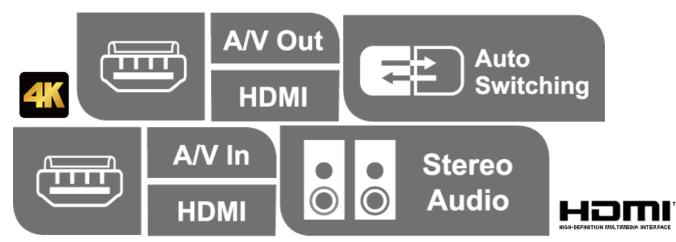

# **VC1280**

2-Port 4K HDMI/VGA to HDMI Converter Switch

The ATEN VC1280 is a user-friendly device that simply connects HDMI and VGA sources to one HDMI display or projector. Apart from being compliant with HDCP 1.4, the VC1280 also supports HDMI 1.4 including 3D, Deep Color and 4K (3840 X 2160@30 Hz). In addition, the VC1280 features built-in VGA conversion, which allows you to transmit VGA signals to HDMI output without using extra adapters or scalers.

#### Features

- · Supports Auto Switch the VC1280 automatically switches to a newly plugged-in source
- · Connects two sources (HDMI/VGA) to one HDMI display
- · Converts VGA signals to HDMI output
- · Easily switches sources among 3 modes (HDMI/VGA/AUTO) via a pushbutton
- HDMI 1.4 (3D, Deep Color, 4K); HDCP 1.4 compatible
  Superior video quality up to 4K (3840 x 2160 @ 30Hz)
- · RS-232 Channel Transmission allows you to connect to serial terminals or serial devices for firmware upgrade
- Supports Consumer Electronic Control (CEC)
- · Plug-and-play; no software or driver installation required
- · Quality and durable metal enclosure