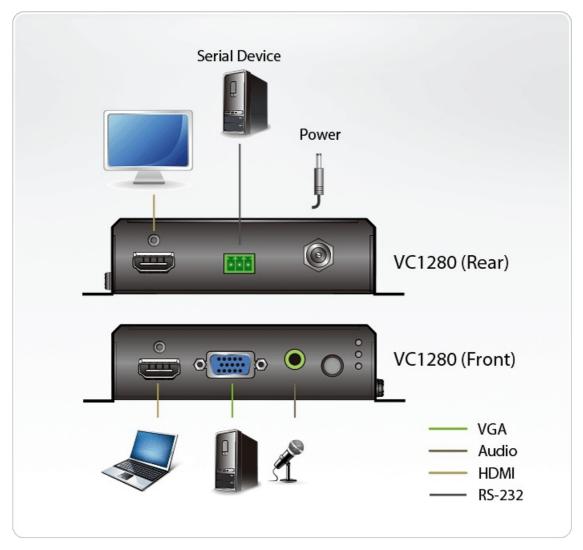

-----|-----------------------------------------------------|--|
| Storage Temperature                       | -20 - 60°C                                          |  |
| Humidity                                  | 0 - 80% RH, Non-Condensing                          |  |
| Physical Properties                       |                                                     |  |
| Housing                                   | Metal                                               |  |
| Weight                                    | 0.43 kg(0.95 lb)                                    |  |
| Dimensions (L x W x H) with bracket       | 14.32 x 12.30 x 3.00 cm<br>(5.64 x 4.84 x 1.18 in.) |  |
| Dimensions (L x W x H) without<br>bracket | 13.60 x 10.10 x 2.90 cm<br>(5.35 x 3.98 x 1.14 in.) |  |

#### Diagram





## ATEN International Co., Ltd.

3F., No.125, Sec. 2, Datong Rd., Sijhih District., New Taipei City 221, Taiwan Phone: 886-2-8692-6789 Fax: 886-2-8692-6767 www.aten.com E-mail: marketing@aten.com



© Copyright 2015 ATEN® International Co., Ltd. ATEN and the ATEN logo are trademarks of ATEN International Co., Ltd. All rights reserved. All other trademarks are the property of their respective owners.