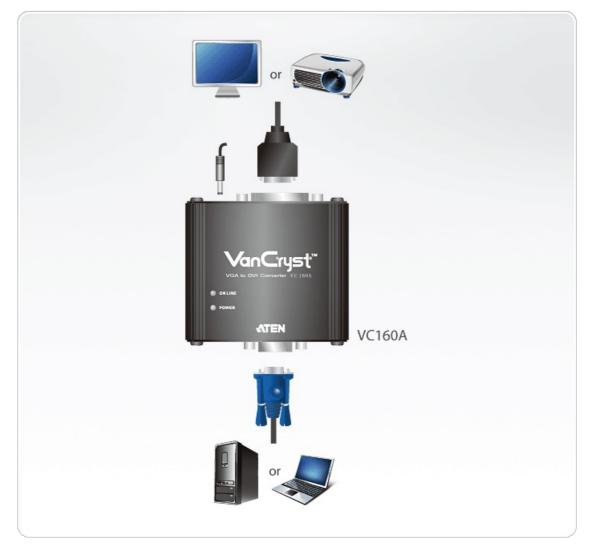

|
| Dimensions (L x W x<br>H) | 7.90 x 7.81 x 2.44 cm<br>(3.11 x 3.07 x 0.96 in.)                                                                                                                                                                        |
| Carton Lot                | 10 pcs                                                                                                                                                                                                                   |
| Note                      | For some of rack mount products, please note that the standard physical dimensions of WxDxH are expressed using a LxWxH format.                                                                                          |



### Diagram



## ATEN International Co., Ltd.

3F., No.125, Sec. 2, Datong Rd., Sijhih District., New Taipei City 221, Taiwan Phone: 886-2-8692-6789 Fax: 886-2-8692-6767 www.aten.com E-mail: marketing@aten.com



© Copyright 2015 ATEN® International Co., Ltd. ATEN and the ATEN logo are trademarks of ATEN International Co., Ltd. All rights reserved. All other trademarks are the property of their respective owners.