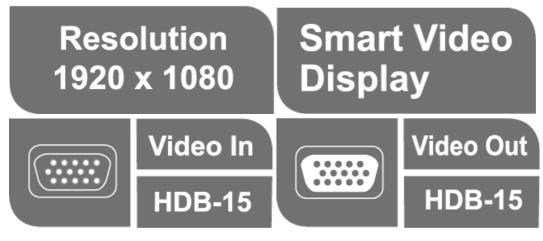

#### Features

- Converts analog VGA signals to DVI output
- Multiplatform support Windows and Mac
  No software required eliminates incompatibility and installation issues
- Compact and lightweight
- Supports dual power sources VGA port or power adapter (in case the VGA port cannot provide sufficient power)
  Superior video quality up to 1080P (HDTV) or 1920x1200 (PC)
- Automatically detects video input signals (indicated by LED)
- Smart Video Display Image quality is optimized based on the available resolution of the output device
- Screen Position Button screen position can be adjusted and restored for each output resolution

# Specifications

| Video Input               |                                                                                                                                                                                                                          |
|---------------------------|--------------------------------------------------------------------------------------------------------------------------------------------------------------------------------------------------------------------------|
| Interfaces                | 1 x HDB-15 Female (Blue)                                                                                                                                                                                                 |
| Impedance                 | 75 Ω                                                                                                                                                                                                                     |
| Video Output              |                                                                                                                                                                                                                          |
| Interfaces                | 1 x DVI-D Female (White)                                                                                                                                                                                                 |
| Impedance                 | 100 Ω                                                                                                                                                                                                                    |
| Video                     |                                                                                                                                                                                                                          |
| Max. Pixel Clock          | 165 MHz                                                                                                                                                                                                                  |
| Max. Resolution           | Up to 1920 x 1200                                                                                                                                                                                                        |
| Connectors                |                                                                                                                                                                                                                          |
| Power                     | 1 x DC Jack                                                                                                                                                                                                              |
| Power Consumption         | DC5.3V:1.64W:8BTU/h                                                                                                                                                                                                      |
|                           | Note:<br>• The measurement in Watts indicates the typical power consumption of the device with no external loading.<br>• The measurement in BTU/h indicates the power consumption of the device when it is fully loaded. |
| Environmental             |                                                                                                                                                                                                                          |
| Operating<br>Temperature  | 0 - 50 °C                                                                                                                                                                                                                |
| Storage<br>Temperature    | -20 - 60 °C                                                                                                                                                                                                              |
| Humidity                  | 0 - 80% RH, Non-Condensing                                                                                                                                                                                               |
| Physical Properties       |                                                                                                                                                                                                                          |
| Housing                   | Metal                                                                                                                                                                                                                    |
| Weight                    | 0.15 kg ( 0.33 lb )                                                                                                                                                                                                      |
| Dimensions (L x W x<br>H) | 7.90 x 7.81 x 2.44 cm<br>(3.11 x 3.07 x 0.96 in.)                                                                                                                                                                        |
| Carton Lot                | 10 pcs                                                                                                                                                                                                                   |
| Note                      | For some of rack mount products, please note that the standard physical dimensions of WxDxH are expressed using a LxWxH format.                                                                                          |