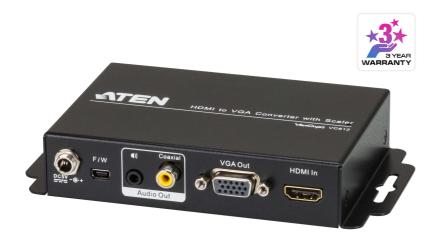

# VC812

HDMI to VGA/Audio Converter with Scaler

The VC812 HDMI to VGA converter with Scaler offers an easy and convenient way of converting HDMI input signals into analog video (VGA). The VC812 carries a high-performing scaling engine that converts the video resolution to give you the best image quality.

You can operate the VC812 via the built-in On-Screen Display (OSD), which can be controlled through accessible front panel pushbuttons.

#### Features

- · Converts HDMI signals to VGA output
- Supports analog/digital audio
- Superior video quality up to 1080p; 1920 x 1200
- Features a built in high-performance scaler function for best image quality
- Scaler a premium scaling engine that converts various input video resolutions into the display's native resolution, while adjusts picture ratio automatically for maximum viewing comfort
- 3D Deinterlacing increases image clarity for ultimate viewing quality by processing and scanning digital video signals
- Features a superior de-interlacer function for smooth video playback quality
- Built-in OSD function for video and system settings configuration
- Integrated superior video noise reduction
- Integrated next generation color engine automatic picture quality/color adjustment and enhancement
- Automatically detects video input signals
- · LED indication of power status and source device
- No software required eliminates incompatibility and installation issues
   Note: The VC812 does not support HDCP