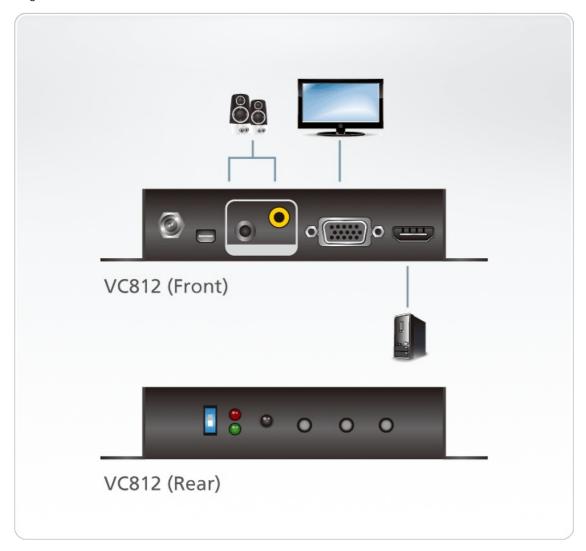

|
| Dimensions (L x W x H)   | 11.00 x 8.30 x 2.80 cm<br>(4.33 x 3.27 x 1.1 in.)                                                                                                                                                                |
| Carton Lot               | 5 pcs                                                                                                                                                                                                            |
| Note                     | For some of rack mount products, please note that the standard physical dimensions of WxDxH are expressed using a LxWxH format.                                                                                  |



#### Diagram



### ATEN International Co., Ltd.

3F., No.125, Sec. 2, Datong Rd., Sijhih District., New Taipei City 221, Taiwan Phone: 886-2-8692-6789 Fax: 886-2-8692-6767

www.aten.com E-mail: marketing@aten.com



© Copyright 2015 ATEN® International Co., Ltd.
ATEN and the ATEN logo are trademarks of ATEN International Co., Ltd.
All rights reserved. All other trademarks are the property of their respective owners.