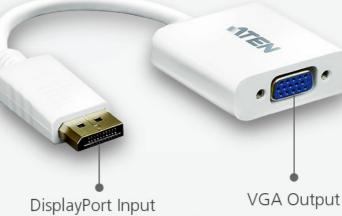

### VC925

DisplayPort to VGA Adapter

DisplayPort Input DisplayPort 1.2a compliant

#### Diagram