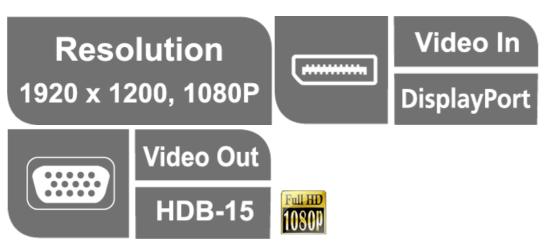

### **Superior Video Resolution**

Supports VGA, SVGA, XGA, SXGA, UXGA, and resolutions up to 1920 x 1200 and 1080p, making it highly compatible across devices.

- Converts DisplayPort signals to VGA output
- DisplayPort 1.2 compliant
- Supports VGA, SVGA, XGA, SXGA, UXGA and resolutions up to 1920x1200 (PC) / 1080p (HDTV)
- No software or driver installation required

### Specifications

| Video Input               |                                                                                                                                 |
|---------------------------|---------------------------------------------------------------------------------------------------------------------------------|
| Interfaces                | 1 x DisplayPort Male (White)                                                                                                    |
| Video Output              |                                                                                                                                 |
| Interfaces                | 1 x HDB-15 Female (Blue)                                                                                                        |
| Video                     |                                                                                                                                 |
| Max. Pixel Clock          | 165 MHz                                                                                                                         |
| Max. Resolution           | Input up to 4096 x 2160@60Hz (4:4:4)<br>Output up to 1920 x 1200                                                                |
| Compliance                | DP1.2                                                                                                                           |
| Environmental             |                                                                                                                                 |
| Operating<br>Temperature  | 0 - 50 °C                                                                                                                       |
| Storage<br>Temperature    | -20 - 60 °C                                                                                                                     |
| Humidity                  | 0 - 80% RH, Non-Condensing                                                                                                      |
| Physical Properties       |                                                                                                                                 |
| Housing                   | Plastic                                                                                                                         |
| Weight                    | 0.04 kg ( 0.1 lb )                                                                                                              |
| Dimensions (L x W x<br>H) | 18.00 x 4.50 x 1.50 cm<br>(7.09 x 1.77 x 0.59 in.)                                                                              |
| Carton Lot                | 40 pcs                                                                                                                          |
| Note                      | For some of rack mount products, please note that the standard physical dimensions of WxDxH are expressed using a LxWxH format. |