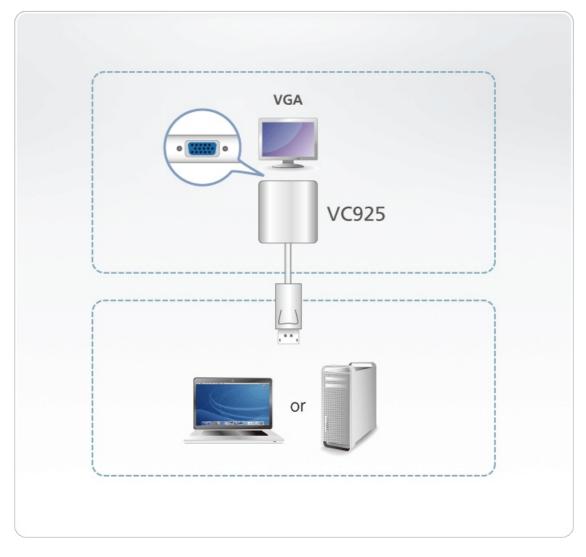

#### Diagram

### Plug-n-Play

No installation software or drivers required. The VC925 is the perfect solution for connecting DisplayPort inputs to VGA output displays.

#### Features

The VC925 is a DisplayPort to VGA adapter, allowing you to connect your device's DisplayPort output to the VGA input of a TV or other display.

The VC925 provide a cost-effective yet high performance signal conversion solution. This adapter is therefore perfect for computers and notebooks, supporting display resolutions of up to WUXGA (1920x1200@60Hz).