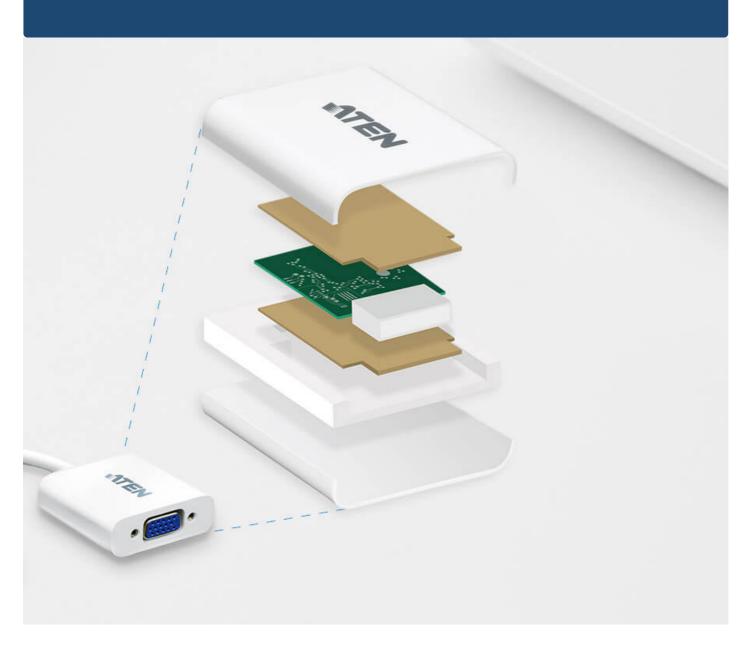

### **Superior Signal Quality**

The internal copper foil shielding protection ensures signal integrity and minimizes external interference, giving you extra reliable and superior quality signals.