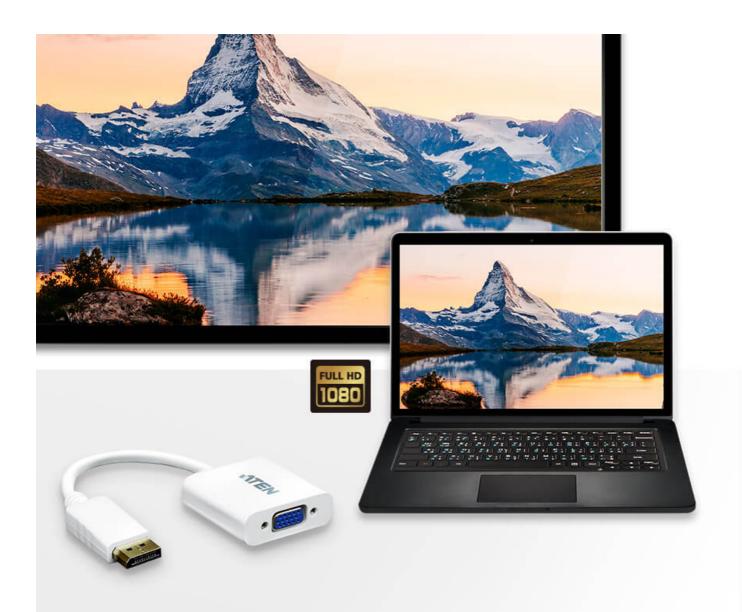

### **Superior Video Resolution**

Supports VGA, SVGA, XGA, SXGA, UXGA, and resolutions up to 1920 x 1200 and 1080p, making it highly compatible across devices.

#### Features

The VC925 is a DisplayPort to VGA adapter, allowing you to connect your device's DisplayPort output to the VGA input of a TV or other display.

The VC925 provide a cost-effective yet high performance signal conversion solution. This adapter is therefore perfect for computers and notebooks, supporting display resolutions of up to WUXGA (1920x1200@60Hz).