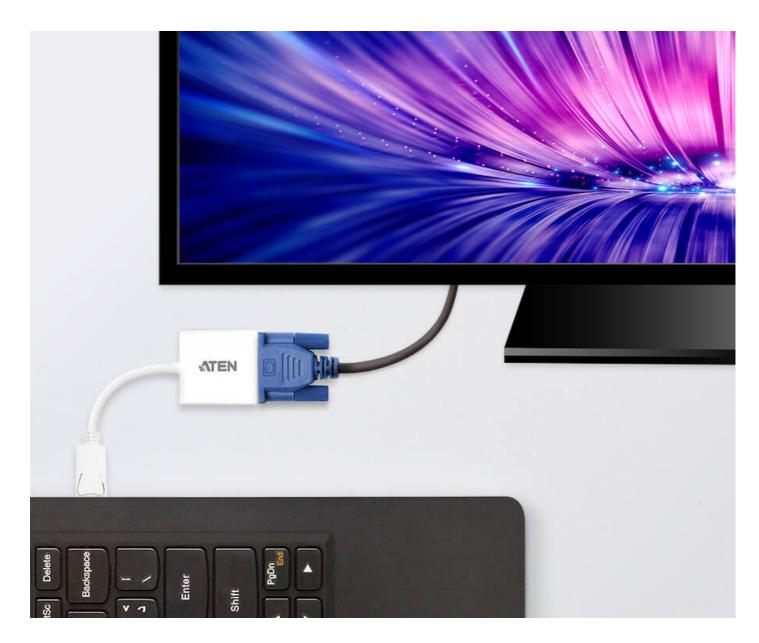

### Plug-n-Play

No installation software or drivers required. The VC925 is the perfect solution for connecting DisplayPort inputs to VGA output displays.

#### Features

The VC925 is a DisplayPort to VGA adapter, allowing you to connect your device's DisplayPort output to the VGA input of a TV or other display.

The VC925 provide a cost-effective yet high performance signal conversion solution. This adapter is therefore perfect for computers and notebooks, supporting display resolutions of up to WUXGA (1920x1200@60Hz).