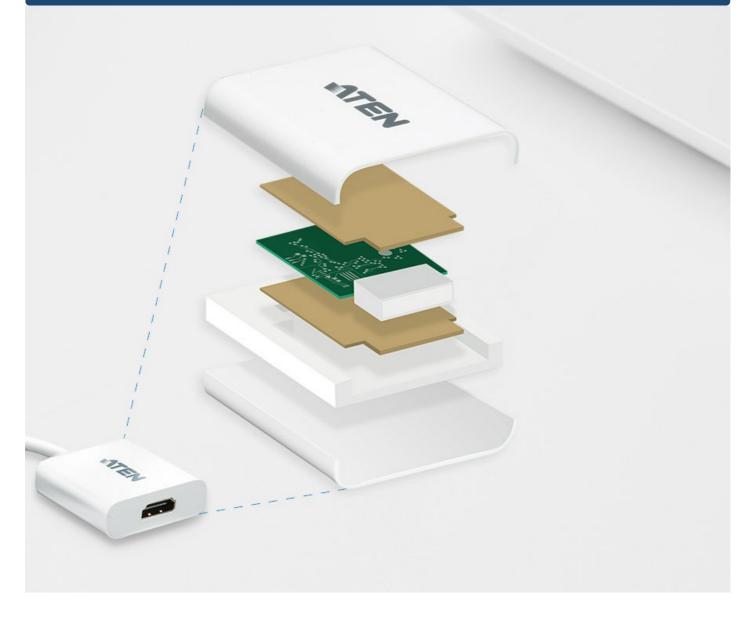

### **Superior Signal Quality**

The internal copper foil shielding protection ensures signal integrity and minimizes external interference, giving you extra reliable and superior quality signals.