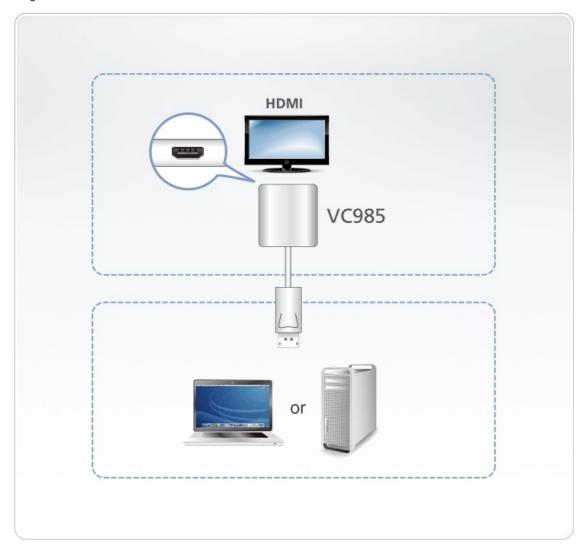

### Diagram

#### **Features**

The VC985 is a DisplayPort to HDMI adapter, allowing you to connect your device's DisplayPort output to the HDMI input of a TV or other display.

The VC985 provide a cost-effective yet high performance signal conversion solution. This adapter is therefore perfect for computers and notebooks, supporting display resolutions of up to 1080p (1920x1080@60Hz).