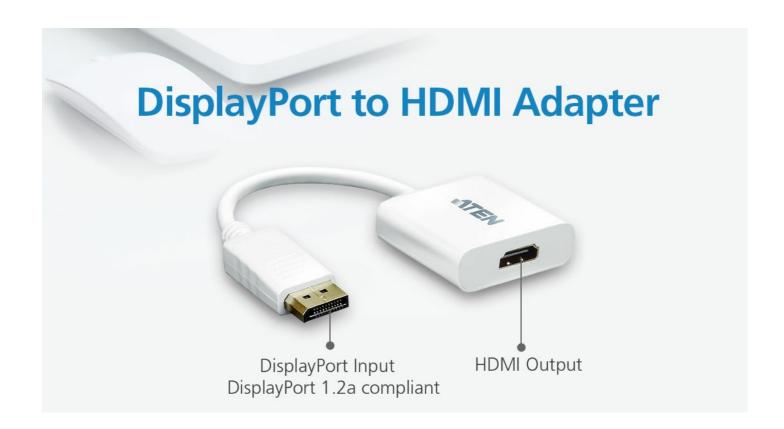

### VC985

DisplayPort to HDMI Adapter

#### **Features**

The VC985 is a DisplayPort to HDMI adapter, allowing you to connect your device's DisplayPort output to the HDMI input of a TV or other display.

The VC985 provide a cost-effective yet high performance signal conversion solution. This adapter is therefore perfect for computers and notebooks, supporting display resolutions of up to 1080p (1920x1080@60Hz).

- Converts DisplayPort signals to HDMI output
- DisplayPort 1.2 a compliant
- Supports VGA, SVGA, XGA, SXGA, UXGA and resolutions up to 1080p (HDTV)
- Audio Supported
- · No software or driver installation required