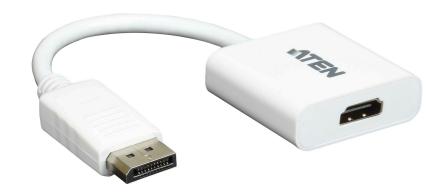

### VC985

DisplayPort to HDMI Adapter

#### **Features**

The VC985 is a DisplayPort to HDMI adapter, allowing you to connect your device's DisplayPort output to the HDMI input of a TV or other display.

The VC985 provide a cost-effective yet high performance signal conversion solution. This adapter is therefore perfect for computers and notebooks, supporting display resolutions of up to 1080p (1920x1080@60Hz).

- Converts DisplayPort signals to HDMI output
- DisplayPort 1.2 a compliant
- Supports VGA, SVGA, XGA, SXGA, UXGA and resolutions up to 1080p (HDTV)
- Audio Supported
- · No software or driver installation required