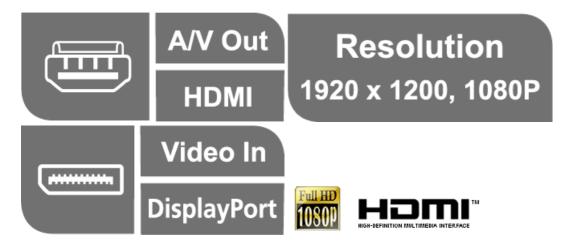

### VC985

DisplayPort to HDMI Adapter

#### **Features**

The VC985 is a DisplayPort to HDMI adapter, allowing you to connect your device's DisplayPort output to the HDMI input of a TV or other display.

The VC985 provide a cost-effective yet high performance signal conversion solution. This adapter is therefore perfect for computers and notebooks, supporting display resolutions of up to 1080p (1920x1080@60Hz).

- Converts DisplayPort signals to HDMI output
- DisplayPort 1.2 a compliant
- Supports VGA, SVGA, XGA, SXGA, UXGA and resolutions up to 1080p (HDTV)
- Audio Supported
- · No software or driver installation required

### **Specifications**

| Video Input              |                                                                                                                                 |
|--------------------------|---------------------------------------------------------------------------------------------------------------------------------|
| Interfaces               | 1 x DisplayPort Male (White)                                                                                                    |
| Video Output             |                                                                                                                                 |
| Interfaces               | 1 x HDMI Type A female (Black)                                                                                                  |
| Video                    |                                                                                                                                 |
| Max. Pixel Clock         | 165MHz                                                                                                                          |
| Max. Resolution          | 1920 x 1080@60HZ                                                                                                                |
| Compliance               | DP1.2, HDMI 1.3                                                                                                                 |
| Audio                    |                                                                                                                                 |
| Output                   | 1 x HDMI Type A Female (Black)                                                                                                  |
| Environmental            |                                                                                                                                 |
| Operating<br>Temperature | 0 - 50 °C                                                                                                                       |
| Storage<br>Temperature   | -20–60 °C                                                                                                                       |
| Humidity                 | 0 - 80% RH, Non-Condensing                                                                                                      |
| Physical Properties      |                                                                                                                                 |
| Housing                  | Plastic                                                                                                                         |
| Weight                   | 0.04 kg ( 0.09 lb )                                                                                                             |
| Dimensions (L x W x H)   | 18.00 x 4.50 x 1.50 cm<br>(7.09 x 1.77 x 0.59 in.)                                                                              |
| Carton Lot               | 40 pcs                                                                                                                          |
| Note                     | For some of rack mount products, please note that the standard physical dimensions of WxDxH are expressed using a LxWxH format. |