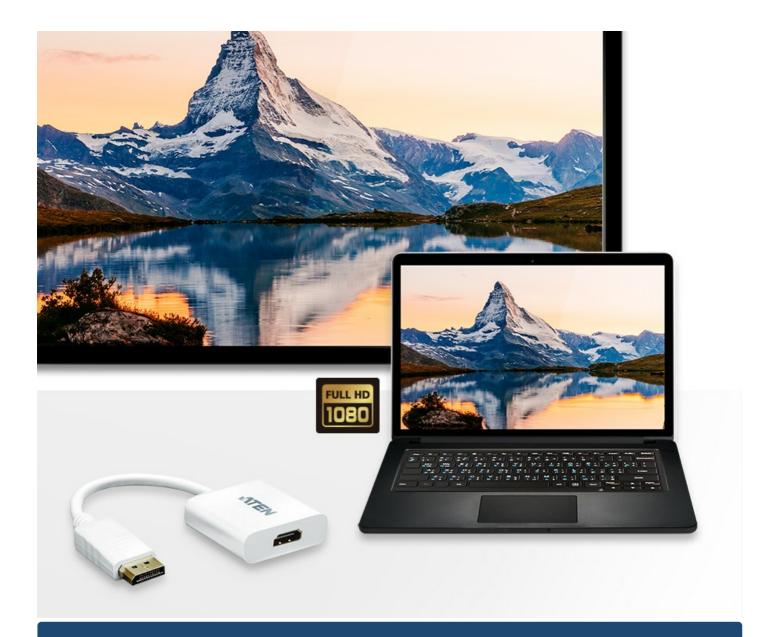

### Supports 1080p

Supports resolutions up to 1080p, making it highly compatible across devices.

#### **Features**

The VC985 is a DisplayPort to HDMI adapter, allowing you to connect your device's DisplayPort output to the HDMI input of a TV or other display.

The VC985 provide a cost-effective yet high performance signal conversion solution. This adapter is therefore perfect for computers and notebooks, supporting display resolutions of up to 1080p (1920x1080@60Hz).