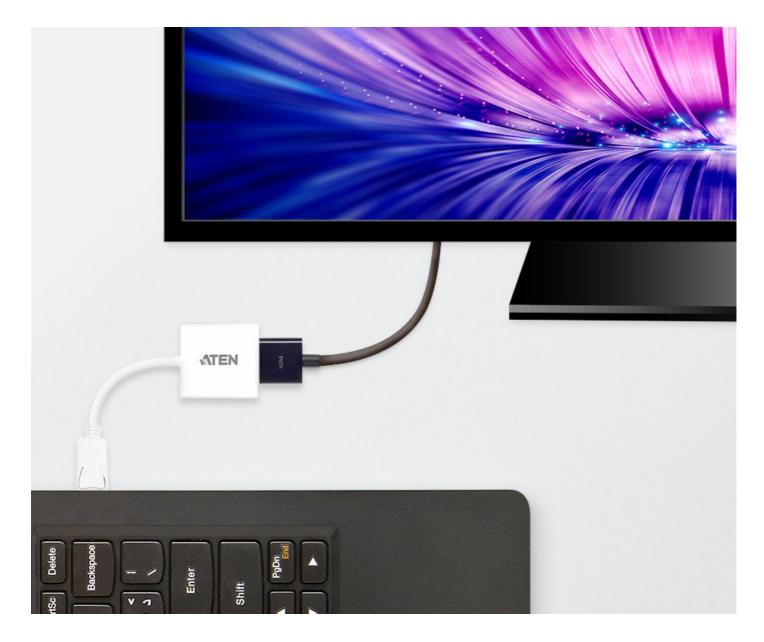

### Plug-n-Play

No installation software or drivers required. The VC985 is the perfect solution for connecting DisplayPort inputs to HDMI output displays.

#### **Features**

The VC985 is a DisplayPort to HDMI adapter, allowing you to connect your device's DisplayPort output to the HDMI input of a TV or other display.

The VC985 provide a cost-effective yet high performance signal conversion solution. This adapter is therefore perfect for computers and notebooks, supporting display resolutions of up to 1080p (1920x1080@60Hz).