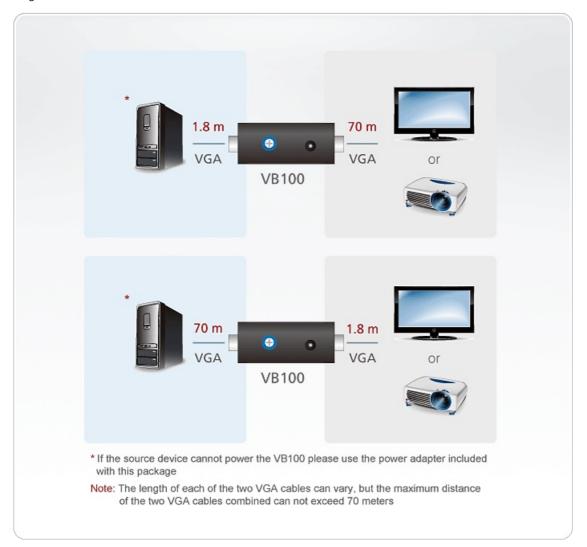

|
| Dimensions (L x W x H)         | 3.53 x 6.88 x 2.06 cm<br>(1.39 x 2.71 x 0.81 in.)                                                                                                                                                                    |
| Carton Lot                     | 10 pcs                                                                                                                                                                                                               |
| Note                           | For some of rack mount products, please note that the standard physical dimensions of WxDxH are expressed using a LxWxH format.                                                                                      |



#### Diagram



### ATEN International Co., Ltd.

3F., No.125, Sec. 2, Datong Rd., Sijhih District., New Taipei City 221, Taiwan

Phone: 886-2-8692-6789 Fax: 886-2-8692-6767 www.aten.com E-mail: marketing@aten.com



© Copyright 2015 ATEN® International Co., Ltd.
ATEN and the ATEN logo are trademarks of ATEN International Co., Ltd.
All rights reserved. All other trademarks are the property of their respective owners.