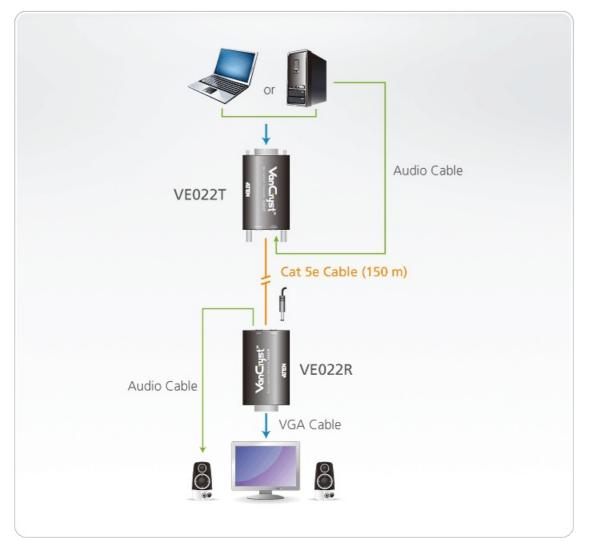

39 x 3.02 x 0.81 in.)                                                                                                                                                                                                    |
| Carton Lot                     | 20 pcs                                                                                                                                                                                                                                               |
| Note                           | For some of rack mount products, please note that the standard physical dimensions of WxDxH are expressed using a LxWxH format.                                                                                                                      |



#### Diagram



## ATEN International Co., Ltd.

3F., No.125, Sec. 2, Datong Rd., Sijhih District., New Taipei City 221, Taiwan Phone: 886-2-8692-6789 Fax: 886-2-8692-6767 www.aten.com E-mail: marketing@aten.com



© Copyright 2015 ATEN® International Co., Ltd. ATEN and the ATEN logo are trademarks of ATEN International Co., Ltd. All rights reserved. All other trademarks are the property of their respective owners.