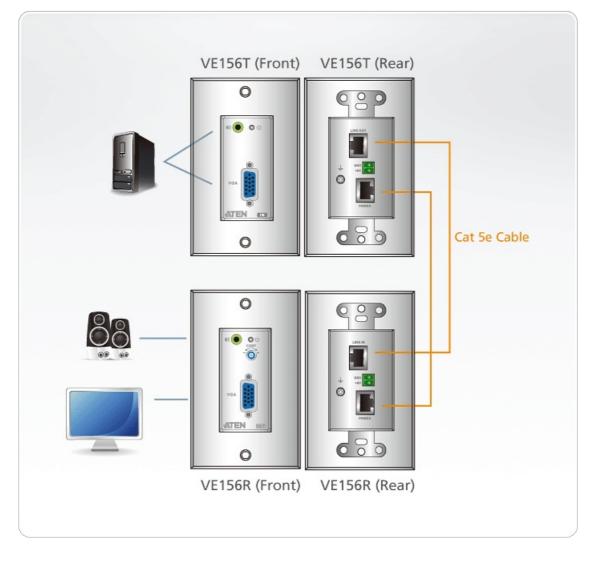

# **VE156R**

VGA/Audio Cat 5 Receiver Wall Plate (US) (1280 x 1024@150m)

The VE156R VGA Over Cat 5 Receiver Wall Plate connects to a <u>VE156T</u> to extend VGA signals up to 150m from the source using Cat 5e cables. It supports popular wide screen formats and ensures excellent video quality over long distance transmissions. The <u>VE156</u> combination can further extend the distance or multiply sources/displays.

The VE156R can be powered from the Transmitter via a second Cat 5e cable to transmit the power signal. The <u>VE156</u>'s compact wall plate design does away with bulky cables and allows a neat and convenient installation. It is an ideal solution for meeting rooms, museums and any environment that requires equipment or cabling to be kept hidden from public view.

### Diagram