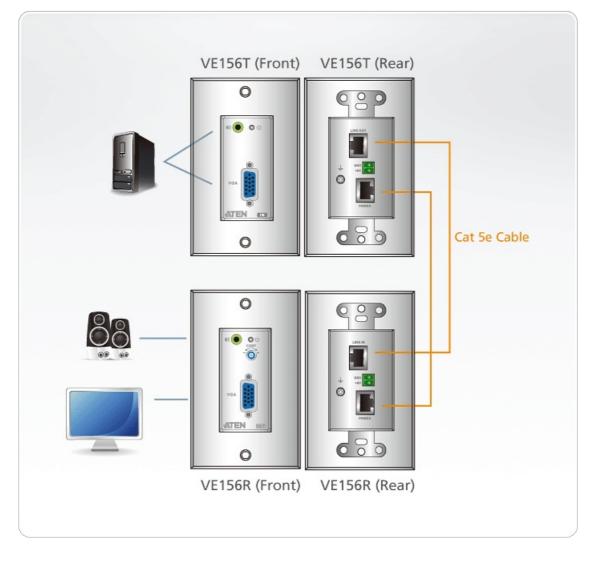

# **VE156T**

VGA/Audio Cat 5 Transmitter Wall Plate (US) (1280 x 1024@150m)

The VE156T VGA Over Cat 5 Transmitter Wall Plate connects to a <u>VE156R</u> to extend VGA signals up to 150m from the source using Cat 5e cables. It supports popular wide screen formats and ensures excellent video quality over long distance transmissions. The <u>VE156</u> combination can further extend the distance or multiply sources/displays.

The VE156T can be powered from the Receiver via a second Cat 5e cable to transmit the power signal. The <u>VE156</u>'s compact wall plate design does away with bulky cables and allows a neat and convenient installation. It is an ideal solution for meeting rooms, museums and any environment that requires equipment or cabling to be kept hidden from public view.

### Diagram