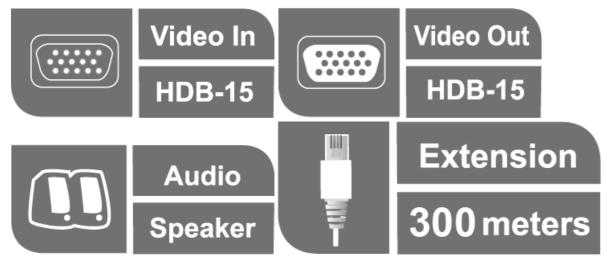

#### **Features**

- Long distance transmission up to 300 m
- Superior video quality -1920x1200 @ 60Hz (30 m);1600x1200 @ 60Hz (150 m);1024x768@ 60Hz (300 m)
- Audio enabled (mono)
- Adjustable gain/compensation control
- Built-in 8KV/15KV ESD protection
- Rack-mountable
- Complies with VESA FDMI mount standard

## **Specifications**

| Video Output                   |                                                                                                                                                                                                                  |
|--------------------------------|------------------------------------------------------------------------------------------------------------------------------------------------------------------------------------------------------------------|
| Interfaces                     | 1 x HDB-15 Female (Blue)                                                                                                                                                                                         |
| Impedance                      | 75 Ω                                                                                                                                                                                                             |
| Max. Distance                  | 1.8 m                                                                                                                                                                                                            |
| Video                          |                                                                                                                                                                                                                  |
| Max. Bandwidth                 | 300 MHz                                                                                                                                                                                                          |
| Max. Resolutions /<br>Distance | Up to 1920 x 1200@30m; 1600 x 1200@150m; 1024 x 768@300m                                                                                                                                                         |
| Audio                          |                                                                                                                                                                                                                  |
| Output                         | 1 x Mini Stereo Jack Female (Green)                                                                                                                                                                              |
| Connectors                     |                                                                                                                                                                                                                  |
| Power                          | 1 x DC Jack (Black)                                                                                                                                                                                              |
| Power Consumption              | DC5.3V:3.32W:16BTU/h                                                                                                                                                                                             |
|                                | Note:  The measurement in Watts indicates the typical power consumption of the device with no external loading.  The measurement in BTU/h indicates the power consumption of the device when it is fully loaded. |
| Environmental                  |                                                                                                                                                                                                                  |
| Operating Temperature          | 0-50°C                                                                                                                                                                                                           |
| Storage Temperature            | -20 - 60°C                                                                                                                                                                                                       |
| Humidity                       | 0 - 80% RH, Non-Condensing                                                                                                                                                                                       |
| Physical Properties            |                                                                                                                                                                                                                  |
| Housing                        | Metal                                                                                                                                                                                                            |
| Weight                         | 0.24 kg ( 0.53 lb )                                                                                                                                                                                              |
| Dimensions (L x W x H)         | 12.77 x 9.04 x 2.26 cm<br>(5.03 x 3.56 x 0.89 in.)                                                                                                                                                               |
| Carton Lot                     | 5 pcs                                                                                                                                                                                                            |
| Note                           | For some of rack mount products, please note that the standard physical dimensions of WxDxH are expressed using a LxWxH format.                                                                                  |