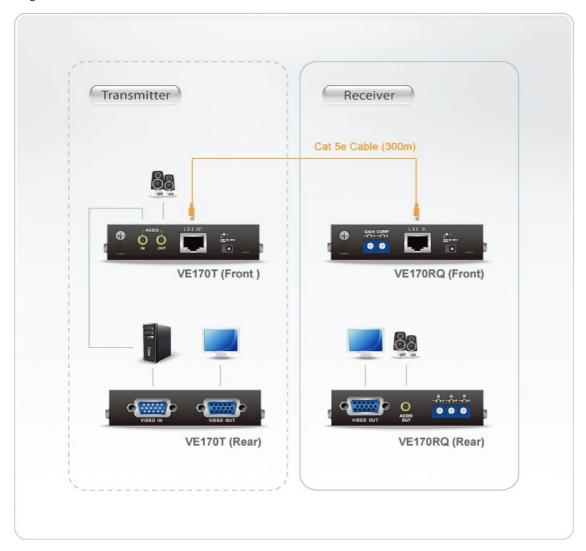

## **VE170R**

VGA/Audio Cat 5 Receiver (1024 x 768@300m)

The VE170R A/V Over Cat 5 Receiver connects to a transmitter\* to extend signals up to 300m from the source using a Cat 5e cable. It is a cost-effective and efficient solution for sending and receiving high quality audio and video content.

#### Compatible Transmitter Unit:

VE170T A/V Over Cat 5 Transmitter VS1204T A/V Over Cat 5 Transmitter VS1208T A/V Over Cat 5 Transmitter

### Diagram