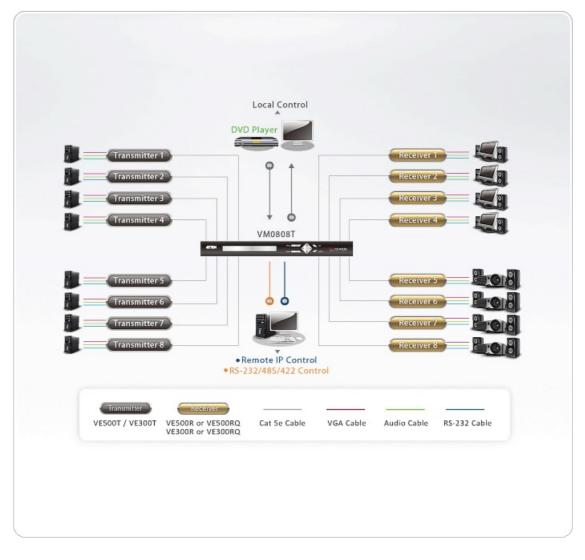

|
| Dimensions (L x W x<br>H) | 20.20 x 8.64 x 2.50 cm<br>(7.95 x 3.4 x 0.98 in.)                                                                                                                                                                        |
| Carton Lot                | 5 pcs                                                                                                                                                                                                                    |
|                           |                                                                                                                                                                                                                          |



#### Diagram



## ATEN International Co., Ltd.

3F., No.125, Sec. 2, Datong Rd., Sijhih District., New Taipei City 221, Taiwan Phone: 886-2-8692-6789 Fax: 886-2-8692-6767 www.aten.com E-mail: marketing@aten.com



© Copyright 2015 ATEN® International Co., Ltd. ATEN and the ATEN logo are trademarks of ATEN International Co., Ltd. All rights reserved. All other trademarks are the property of their respective owners.