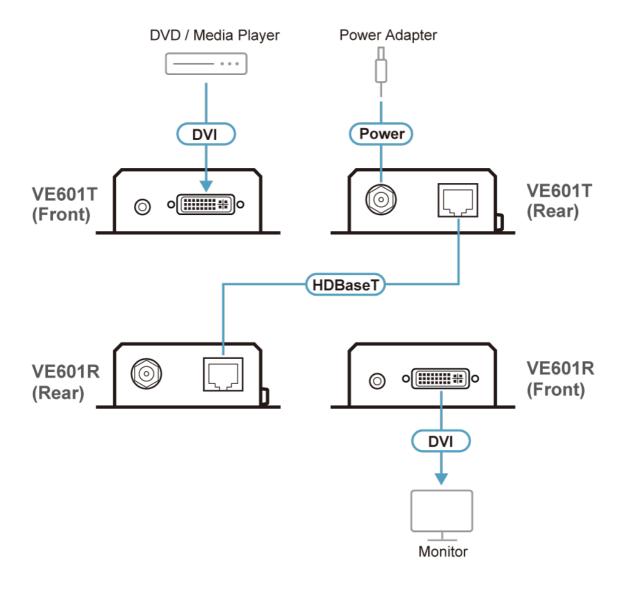

42 x 6.60 x 2.90 cm<br>(3.71 x 2.6 x 1.14 in.)                                                                                                                                                                                                     |
|                                           |                                                                                                                                                                                                                                                      |                                                                                                                                                                                                                                                      |



## Diagram



## ATEN International Co., Ltd.

3F., No.125, Sec. 2, Datong Rd., Sijhih District., New Taipei City 221, Taiwan Phone: 886-2-8692-6789 Fax: 886-2-8692-6767 www.aten.com E-mail: marketing@aten.com



© Copyright 2015 ATEN® International Co., Ltd. ATEN and the ATEN logo are trademarks of ATEN International Co., Ltd. All rights reserved. All other trademarks are the property of their respective owners.