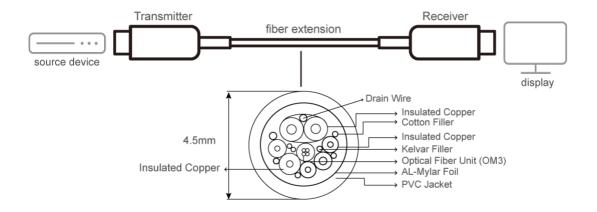

- OM3 Optical Fiber: Delivers high-speed bandwidth with no delays or flashing issues.
   Kevlar Filler: A material used in bulletproof vests, it enhances tensile strength, withstanding pulling forces of up to 24 kg and over 10,000 bending cycles without failure.
   Oxygen-Free Copper (OFC): Improves conductivity, durability, and reduces interference.
   Double-Layer Aluminum Shield: Provides robust protection against EMI and EMR, enhancing ARC functionality.
   24K Gold-Plated Connector: Designed to endure over 10,000 plug/unplug cycles for long-lasting performance.

# Specifications

| Specifications              |                                                                                                                                                                                                                                                     |
|-----------------------------|-----------------------------------------------------------------------------------------------------------------------------------------------------------------------------------------------------------------------------------------------------|
| Cable Length                | 10M / 32.8ft                                                                                                                                                                                                                                        |
| Cable Type                  | Hybrid type with optical fiber (OM3) and copper wire                                                                                                                                                                                                |
| Video Input                 |                                                                                                                                                                                                                                                     |
| Interfaces                  | 1 x HDMI 19-pin Type-A Male                                                                                                                                                                                                                         |
| Video Output                |                                                                                                                                                                                                                                                     |
| Interfaces                  | 1 x HDMI 19-pin Type-A Male                                                                                                                                                                                                                         |
| Video                       |                                                                                                                                                                                                                                                     |
| Max. Data Rate              | 18 Gbps (6 Gbps per Channel)                                                                                                                                                                                                                        |
| Max. Pixel Clock            | 600 MHz (Max.)                                                                                                                                                                                                                                      |
| Max. Resolutions / Distance | Up to 4096 x 2160 / 3840 x 2160 @60Hz (4:4:4) / 10M  "Color sub-sampling: 4:4:4 / 4:2:2 / 4:2:0 "Color Depth: 30 / 36 / 48 bit                                                                                                                      |
| Compliance                  | HDMI (3D, Deep Color, 4K, HDR, ARC)<br>HDCP 2.2                                                                                                                                                                                                     |
| Communication               |                                                                                                                                                                                                                                                     |
| Signals                     | TMDS / HDCP 2.2 / EDID / CEC                                                                                                                                                                                                                        |
| Audio                       |                                                                                                                                                                                                                                                     |
| Input                       | PCM 8-channel, Dolby Digital True HD, DTS-HD Master Audio                                                                                                                                                                                           |
| Output                      | PCM 8-channel, Dolby Digital True HD, DTS-HD Master Audio                                                                                                                                                                                           |
| Conductor                   |                                                                                                                                                                                                                                                     |
| Construction                | 7 x Tinned Copper wire strand<br>4 x OM3 Optical Fiber (50/125um)                                                                                                                                                                                   |
| Notification                | Bend Radius: 20mm (Min.) Compression Load Resistance: Max. 50kg (500N) Cable Filler: Kevlar Cable Marking: ATEN INTERNATIONAL HIGH SPEED HDMI HYBRID ACTIVE OPTICAL CABLE 4K@60Hz 18Gbps PVC CE EU RoHS EC ZONE/DEVICE * NO external power required |
| Certifications              |                                                                                                                                                                                                                                                     |
| Certifications              | Safety and Emission: CE / FCC / RoHS / REACH / UL VW-1<br>EMC Class-A / Class-B                                                                                                                                                                     |
| Power Consumption           | DC5.0V:0.25W:0.05ABTU/h  Note:  The measurement in Watts indicates the typical power consumption of the device with no external loading.  The measurement in BTU/h indicates the power consumption of the device when it is fully loaded.           |
| Jacketed                    |                                                                                                                                                                                                                                                     |
| Material                    | PVC (85P)<br>Color: Black                                                                                                                                                                                                                           |
| Environmental               |                                                                                                                                                                                                                                                     |
| Operating Temperature       | 0°C to 50°C (32°F to 122°F)                                                                                                                                                                                                                         |
| Storage Temperature         | -20°C to 70°C (-4°F to 158°F)                                                                                                                                                                                                                       |
| Humidity                    | 0 - 85% RH, Non-Condensing                                                                                                                                                                                                                          |
| Physical Properties         |                                                                                                                                                                                                                                                     |
| Housing                     | Connector Case: Zinc Alloy                                                                                                                                                                                                                          |
| Weight                      | 0.35 kg ( 0.77 lb )                                                                                                                                                                                                                                 |
| Cable Outer Dimension       | 4.5mm (± 0.2mm)                                                                                                                                                                                                                                     |
| Carton Lot                  | 5 pcs                                                                                                                                                                                                                                               |
|                             | 1                                                                                                                                                                                                                                                   |

Diagram

ATEN International Co., Ltd.

3F., No.125, Sec. 2, Datong Rd., Sijhih District., New Taipei City 221, Taiwan Phone: 886-2-8692-6789 Fax: 886-2-8692-6767

www.aten.com E-mail: marketing@aten.com

© Copyright 2015 ATEN® International Co., Ltd.
ATEN and the ATEN logo are trademarks of ATEN International Co., Ltd.
All rights reserved. All other trademarks are the property of their