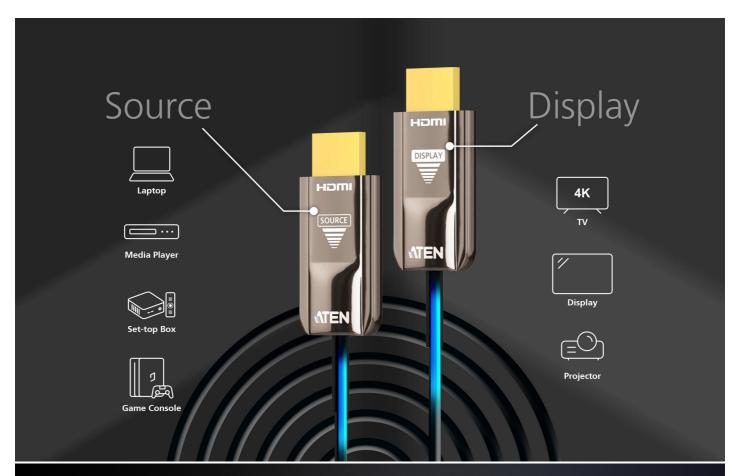

Broad Compatibility

The HDMI Active Optical Cables are compatible with a wide range of AV devices, providing unidirectional connections to source and display devices, respectively.