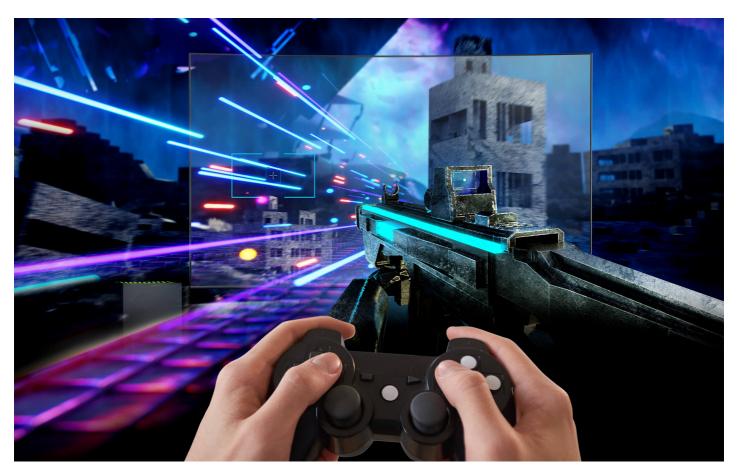

## Dive in Like It's Tangible!

Engage in a more captivating gaming experience with crisp visuals, dynamic perspectives, minimal motion blur, and enhanced fluidity. With support for 48-bit deep color and HDR, enjoy stunning color accuracy and contrast for a truly immersive 3D adventure.