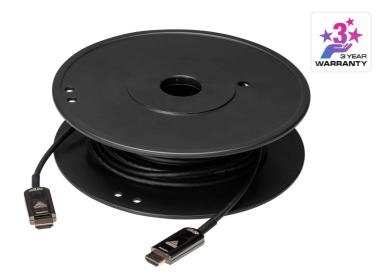

## **VE781010**

10 m True 4K HDMI Active Optical Cable (True 4K@10 m)

The VE781010, VE781020, and VE781030 are hybrid True 4K HDMI Active Optical Cables that integrate both optical fiber and copper wires, enabling seamless high-bandwidth data transmission in AV installations. With a slim 4.5 mm outer diameter, these EMI-resistant HDMI Active Optical cables come in lengths of 10, 20, and 30 meters, delivering vivid True 4K (4096 x 2160 @ 60 Hz, 4:4:4) visual clarity over long distances, making them ideal for meeting rooms, home cinemas, and digital signage setups.

### Features

ATEN VE781010 True 4K HDMI Active Optical Cable utilizes AOC technology that enables conversion between input signals and optical signals for optimum high bandwidth data transmissions. The EMI-resistant optical cables come in 10 m with full support of True 4K resolutions. It is fully compliant with HDCP 2.2 standards and meets HDMI specifications including 3D, deep color, and data rates up to 18 Gbps. Supported Dolby True HD and DTS-HD Master Audio, the optical cables guarantee lossless audio signal transmissions. The VE781010 optical cable is an ideal solution for extending the reach of your digital signage in a wide range of settings, such as traffic stations, shopping centers, and hospital facilities.