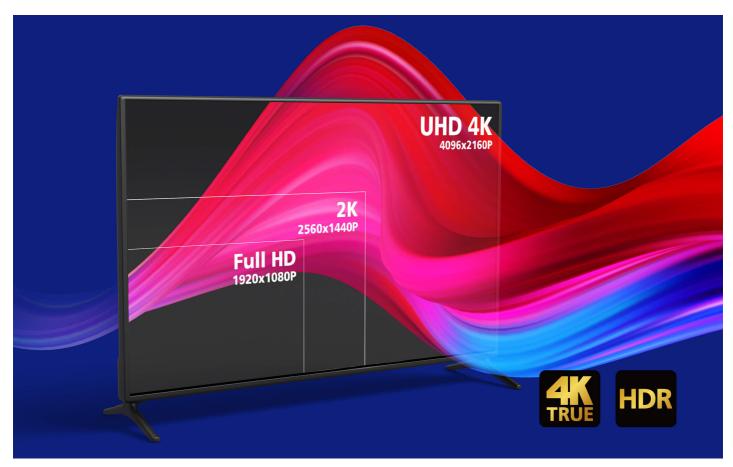

### True 4K HDR, True Immersion

Includge in the unmatched realism of video resolution up to 4096x2160@60Hz 4:4:4, powered by 18Gbps ultra-high-speed bandwidth. This ensures smooth, vibrant image quality with stunning clarity, rich colors, and exceptional contrast, offering a truly immersive viewing experience.

### Features

ATEN VE781010 True 4K HDMI Active Optical Cable utilizes AOC technology that enables conversion between input signals and optical signals for optimum high bandwidth data transmissions. The EMI-resistant optical cables come in 10 m with full support of True 4K resolutions. It is fully compliant with HDCP 2.2 standards and meets HDMI specifications including 3D, deep color, and data rates up to 18 Gbps. Supported Dolby True HD and DTS-HD Master Audio, the optical cables guarantee lossless audio signal transmissions. The VE781010 optical cable is an ideal solution for extending the reach of your digital signage in a wide range of settings, such as traffic stations, shopping centers, and hospital facilities.

- Supports resolution up to True 4K (4096 x 2160 @ 60Hz 4:4:4)
  HDMI (3D, Deep Color, True 4K, HDR, ARC); HDCP 2.2 compliant
  Extends True 4K signals up to 10 m
  Reduced EMI and RFI for lower noise interference
  High data transfer rate of 18 Gbps
  Supports multi audio channel Dolby TrueHD and DTS-HD Master Audio
  Robust cable pulling strength (Max.10 kg) and compression load resistance (Max.50 kg)
  Plug-and-play