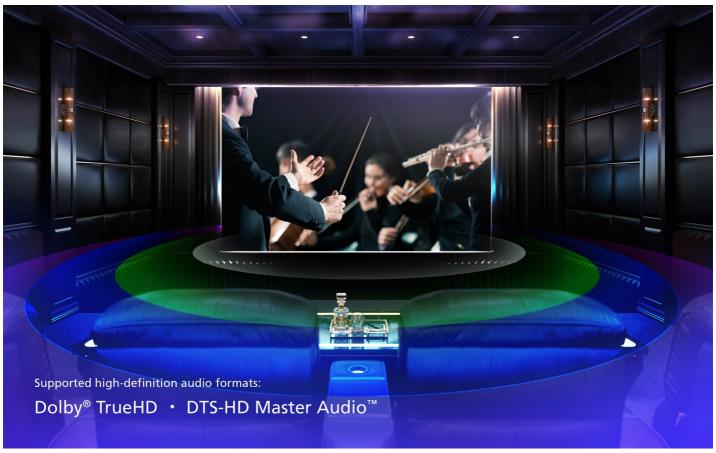

### Superior Audio Fidelity with ARC Enhancement

ARC (Audio Return Channel) support enables two-way audio transmission between the display and the audio system, simplifying AV connections and ensuring high-quality audio output for streaming content, gaming, and other multimedia experiences.