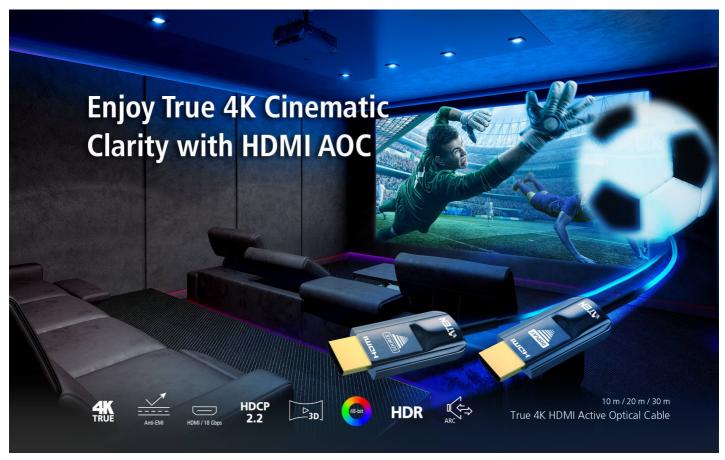

### True 4K HDR, True Immersion

Includge in the unmatched realism of video resolution up to 4096x2160@60Hz 4:4:4, powered by 18Gbps ultra-high-speed bandwidth. This ensures smooth, vibrant image quality with stunning clarity, rich colors, and exceptional contrast, offering a truly immersive viewing experience.

### Features

ATEN VE781010 True 4K HDMI Active Optical Cable utilizes AOC technology that enables conversion between input signals and optical signals for optimum high bandwidth data transmissions. The EMI-resistant optical cables come in 10 m with full support of True 4K resolutions. It is fully compliant with HDCP 2.2 standards and meets HDMI specifications including 3D, deep color, and data rates up to 18 Gbps. Supported Dolby True HD and DTS-HD Master Audio, the optical cables guarantee lossless audio signal transmissions. The VE781010 optical cable is an ideal solution for extending the reach of your digital signage in a wide range of settings, such as traffic stations, shopping centers, and hospital facilities.

- Supports resolution up to True 4K (4096 x 2160 @ 60Hz 4:4:4)
  HDMI (3D, Deep Color, True 4K, HDR, ARC); HDCP 2.2 compliant
  Extends True 4K signals up to 10 m
  Reduced EMI and RFI for lower noise interference
  High data transfer rate of 18 Gbps
  Supports multi audio channel Dolby TrueHD and DTS-HD Master Audio
  Robust cable pulling strength (Max.10 kg) and compression load resistance (Max.50 kg)
  Plug-and-play