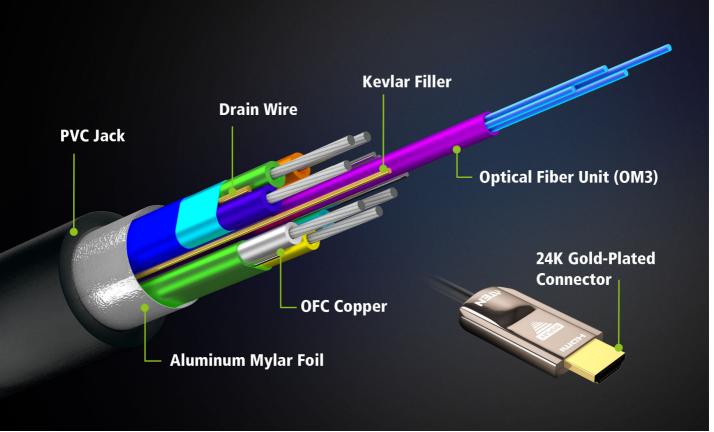

- OM3 Optical Fiber: Delivers high-speed bandwidth with no delays or flashing issues.
   Kevlar Filler: A material used in bulletproof vests, it enhances tensile strength, withstanding pulling forces of up to 24 kg and over 10,000 bending cycles without failure.
   Oxygen-Free Copper (OFC): Improves conductivity, durability, and reduces interference.
   Double-Layer Aluminum Shield: Provides robust protection against EMI and EMR, enhancing ARC functionality.
   24K Gold-Plated Connector: Designed to endure over 10,000 plug/unplug cycles for long-lasting performance.