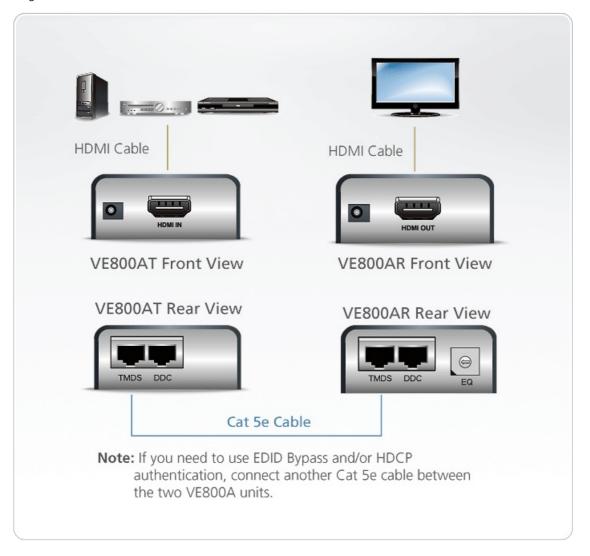

| 0.16 kg(0.35 lb)                                  |
| Dimensions<br>(L x W x H) | 9.00 x 5.50 x 2.20 cm<br>(3.54 x 2.17 x 0.87 in.)                                                                               | 9.00 x 5.50 x 2.20 cm<br>(3.54 x 2.17 x 0.87 in.) |
| Carton Lot                | 5 pcs                                                                                                                           | 5 pcs                                             |
| Note                      | For some of rack mount products, please note that the standard physical dimensions of WxDxH are expressed using a LxWxH format. |                                                   |

Diagram



## ATEN International Co., Ltd.

3F., No.125, Sec. 2, Datong Rd., Sijhih District., New Taipei City 221, Taiwan Phone: 886-2-8692-6789 Fax: 886-2-8692-6767 www.aten.com E-mail: marketing@aten.com



© Copyright 2015 ATEN® International Co., Ltd. ATEN and the ATEN logo are trademarks of ATEN International Co., Ltd. All rights reserved. All other trademarks are the property of their respective owners.