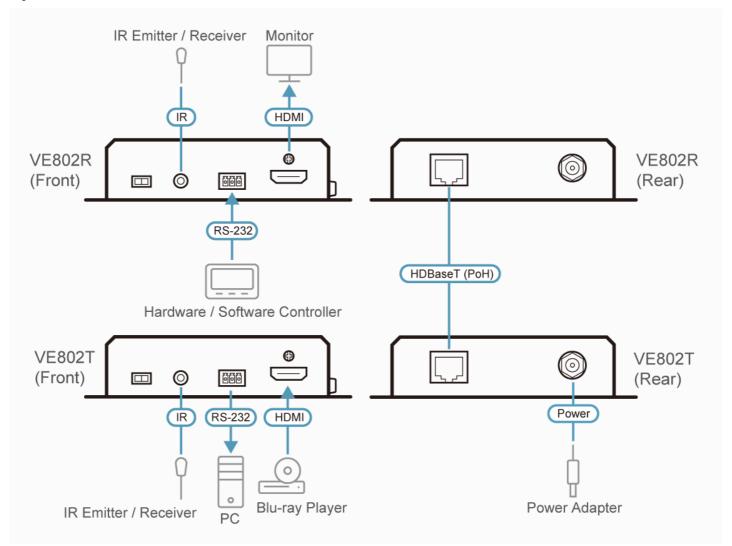

| Dimensions (L x W x H) without bracket |                                                                                                                |  |



## Diagram



# ATEN International Co., Ltd.

3F., No.125, Sec. 2, Datong Rd., Sijhih District., New Taipei City 221, Taiwan Phone: 886-2-8692-6789 Fax: 886-2-8692-6767

www.aten.com E-mail: marketing@aten.com



© Copyright 2015 ATEN® International Co., Ltd.
ATEN and the ATEN logo are trademarks of ATEN International Co., Ltd.
All rights reserved. All other trademarks are the property of their
respective owners.