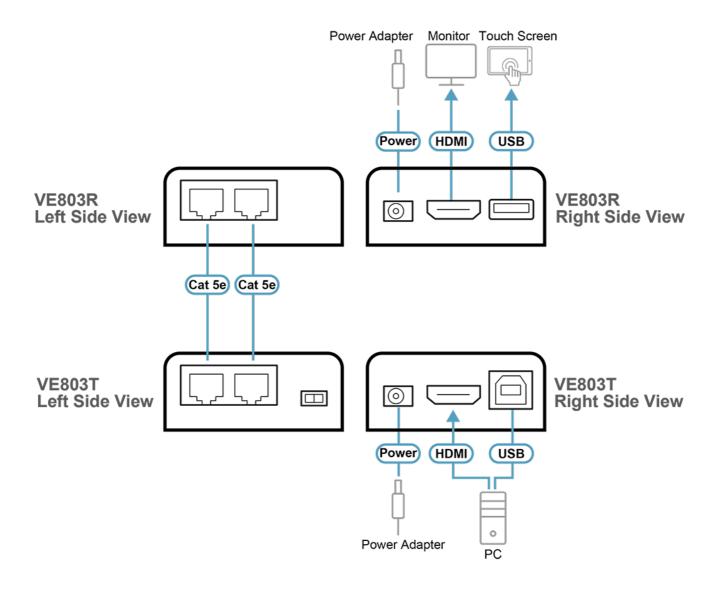

## **VE803**

HDMI/USB Cat 5 Extender (1080p@40m)

The VE803 HDMI USB Extender extends an HDMI signal up to 60 meters from the HDMI source using two Cat 5e cables. It is capable of sending 1080i signals up to 60 meters and 1080p signals up to 40 meters.

The VE803 is equipped with USB connectors which allow you to extend any USB device between the units. The USB feature also provides support for touch panel control, allowing you to control the local HDMI source device from the remote display, or control the remote display through the local unit.

## Specifications

| Function                       | VE803R                                                                                                                                                                                                                         | VE803T                                                                                                                                                                                                                                               |
|--------------------------------|--------------------------------------------------------------------------------------------------------------------------------------------------------------------------------------------------------------------------------|------------------------------------------------------------------------------------------------------------------------------------------------------------------------------------------------------------------------------------------------------|
| Video Input                    |                                                                                                                                                                                                                                |                                                                                                                                                                                                                                                      |
| Interfaces                     | N/A                                                                                                                                                                                                                            | 1 x HDMI Type A Female (Black)                                                                                                                                                                                                                       |
| Impedance                      | N/A                                                                                                                                                                                                                            | 100 Ω                                                                                                                                                                                                                                                |
| Max. Distance                  | N/A                                                                                                                                                                                                                            | 3 m                                                                                                                                                                                                                                                  |
| Video Output                   |                                                                                                                                                                                                                                |                                                                                                                                                                                                                                                      |
| Interfaces                     | 1 x HDMI Type A Female (Black)                                                                                                                                                                                                 | N/A                                                                                                                                                                                                                                                  |
| Impedance                      | 100 Ω                                                                                                                                                                                                                          | N/A                                                                                                                                                                                                                                                  |
| Max. Distance                  | 3 m                                                                                                                                                                                                                            | N/A                                                                                                                                                                                                                                                  |
| Video                          |                                                                                                                                                                                                                                |                                                                                                                                                                                                                                                      |
| Max. Data Rate                 | 6.75 Gbps (2.25 Gbps Per Lane)                                                                                                                                                                                                 | 6.75 Gbps (2.25 Gbps Per Lane)                                                                                                                                                                                                                       |
| Max. Pixel Clock               | 225 MHz                                                                                                                                                                                                                        | 225 MHz                                                                                                                                                                                                                                              |
| Compliance                     | HDMI (3D, Deep Color)<br>HDCP Compatible                                                                                                                                                                                       | HDMI (3D, Deep Color)<br>HDCP Compatible                                                                                                                                                                                                             |
| Max. Resolutions /<br>Distance | Up to 1080p@40m; 1080i@60m                                                                                                                                                                                                     | Up to 1080p@40m; 1080i@60m                                                                                                                                                                                                                           |
| Audio                          |                                                                                                                                                                                                                                |                                                                                                                                                                                                                                                      |
| Input                          | N/A                                                                                                                                                                                                                            | 1 x HDMI Type A Female (Black)                                                                                                                                                                                                                       |
| Output                         | 1 x HDMI Type A Female (Black)                                                                                                                                                                                                 | N/A                                                                                                                                                                                                                                                  |
| Control                        |                                                                                                                                                                                                                                |                                                                                                                                                                                                                                                      |
| USB                            | 1 x USB Type A Female                                                                                                                                                                                                          | 1 x USB Type B Female                                                                                                                                                                                                                                |
| EDID Settings                  | EDID Mode: Default                                                                                                                                                                                                             | EDID Mode: Default                                                                                                                                                                                                                                   |
| Connectors                     |                                                                                                                                                                                                                                |                                                                                                                                                                                                                                                      |
| Power                          | 1 x DC Jack                                                                                                                                                                                                                    | 1 x DC Jack                                                                                                                                                                                                                                          |
| Power                          | DC5V:0.75W:14BTU/h                                                                                                                                                                                                             | DC5V:1.04W:16BTU/h                                                                                                                                                                                                                                   |
| Consumption                    | Note:<br>• The measurement in Watts indicates the typical power consumption of the<br>device with no external loading.<br>• The measurement in BTU/h indicates the power consumption of the device<br>when it is fully loaded. | <ul> <li>Note:</li> <li>The measurement in Watts indicates the typical power consumption of the device with no external loading.</li> <li>The measurement in BTU/h indicates the power consumption of the device when it is fully loaded.</li> </ul> |
| Environmental                  |                                                                                                                                                                                                                                |                                                                                                                                                                                                                                                      |
| Operating<br>Temperature       | 0 - 50°C                                                                                                                                                                                                                       | 0 - 50°C                                                                                                                                                                                                                                             |
| Storage<br>Temperature         | -20 - 60°C                                                                                                                                                                                                                     | -20 - 60°C                                                                                                                                                                                                                                           |
| Humidity                       | 0 - 80% RH, Non-Condensing                                                                                                                                                                                                     | 0 - 80% RH, Non-Condensing                                                                                                                                                                                                                           |
| Physical Properties            |                                                                                                                                                                                                                                |                                                                                                                                                                                                                                                      |
| Housing                        | Metal                                                                                                                                                                                                                          | Metal                                                                                                                                                                                                                                                |
| Weight                         | 0.16 kg ( 0.35 lb )                                                                                                                                                                                                            | 0.16 kg ( 0.35 lb )                                                                                                                                                                                                                                  |
| Dimensions (L x W<br>x H)      | 9.00 x 5.74 x 2.40 cm<br>(3.54 x 2.26 x 0.94 in.)                                                                                                                                                                              | 9.00 x 5.74 x 2.40 cm<br>(3.54 x 2.26 x 0.94 in.)                                                                                                                                                                                                    |
| Carton Lot                     | 5 pcs                                                                                                                                                                                                                          | 5 pcs                                                                                                                                                                                                                                                |
| Note                           | For some of rack mount products, please note that the standard physical dimensions of WxDxH are expressed using a LxWxH format.                                                                                                |                                                                                                                                                                                                                                                      |
|                                |                                                                                                                                                                                                                                |                                                                                                                                                                                                                                                      |