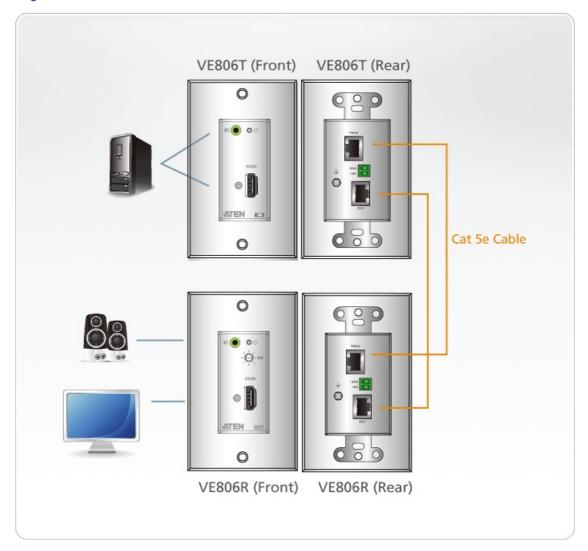

# **VE806R**

HDMI/Audio Cat 5 Receiver Wall Plate (US) (1080p@40m)

The VE806R HDMI Over Cat 5 Receiver Wall Plate connects to a <u>VE806T</u> to extend signals up to 60m from the source using Cat 5e cables. It supports popular wide screen formats and ensures excellent video quality over long distance transmissions. The <u>VE806</u> combination can further extend the distance or multiply sources/displays.

The VE806R can be powered from the Transmitter via a second Cat 5e cable to transmit the power signal. The <u>VE806</u>'s compact wall plate design does away with bulky cables and allows a neat and convenient installation. It is an ideal solution for meeting rooms, museums and any environment that requires equipment or cabling to be kept hidden from public view.

### Diagram