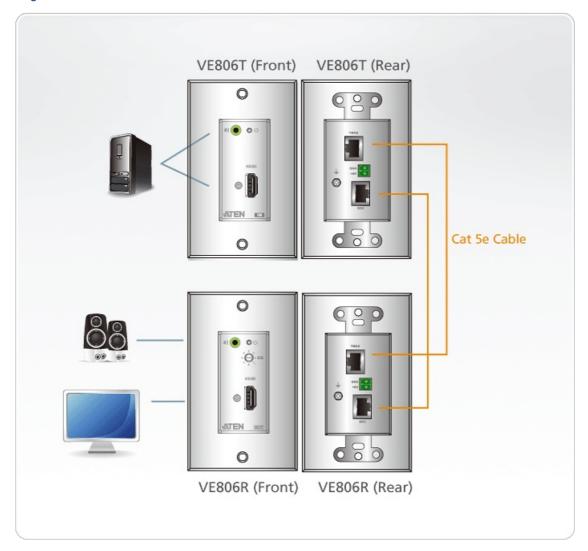

### Diagram

# **VE806T**

HDMI/Audio Cat 5 Transmitter Wall Plate (US) (1080p@40m)

The VE806T HDMI Over Cat 5 Transmitter Wall Plate connects to a <u>VE806R</u> to extend signals up to 60m from the source using Cat 5e cables. It supports popular wide screen formats and ensures excellent video quality over long distance transmissions. The <u>VE806</u> combination can further extend the distance or multiply sources/displays.

The VE806T can be powered from the Receiver via a second Cat 5e cable to transmit the power signal. The <u>VE806</u>'s compact wall plate design does away with bulky cables and allows a neat and convenient installation. It is an ideal solution for meeting rooms, museums and any environment that requires equipment or cabling to be kept hidden from public view.