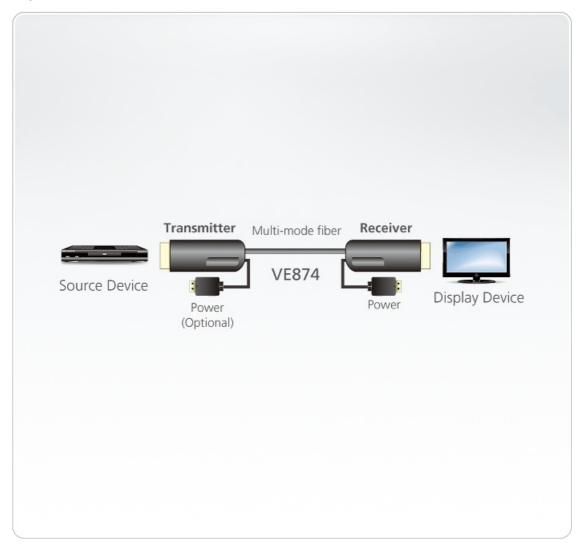

## Diagram

## **VE874**

50m 4K HDMI Active Optical Cable

The VE874 HDMI Active Optical Cable utilizes ATEN's unique AOC+™ technology that enables conversion between input signals and optical signals for optimum high bandwidth data transmissions. This EMI-resistant optical cable comes in 50m cable lengths with full support of 1080p resolutions that can withstand extreme conditions while improving speed and distance. It's fully compliant with HDMI standards and provides support for high-speed transmission, 3D and 4K x 2K resolutions. This cable is the ideal solution for extending the reach of your digital signage in various settings, such as in large shopping malls and hospital facilities.