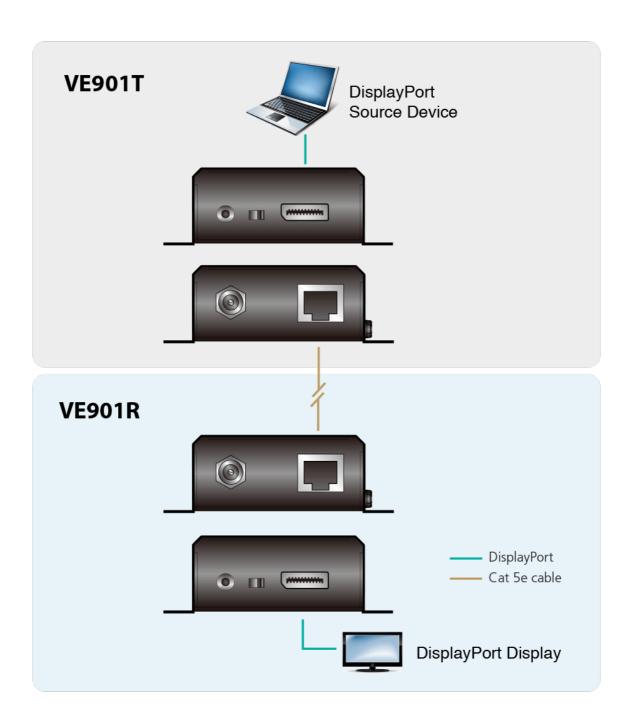

## Diagram

#### **VE901**

DisplayPort HDBaseT-Lite Extender (4K@40m; 1080p@70m) (HDBaseT Class B)

The VE901 DisplayPort HDBaseT-Lite Extender is able to extend a DisplayPort display up to 70 m using a Cat 6/6a/ATEN 2L-2910 Cat 6 cable. This combination of ATEN and HDBaseT™ technology supports sharing 4K media up to 40 m away, offering a simple, adaptable, and cost-effective solution for any professional A/V installation.