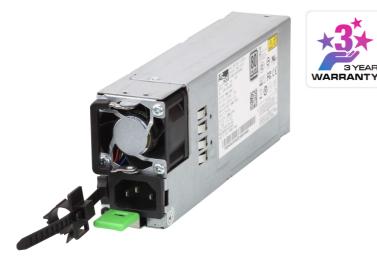

## **VM-PWR800**

VM3200 Power Module

The <u>VM3200</u> can be equipped with dual power modules to ensure that the system is always working. The power modules are hot-pluggable and can be easily replaced without shutting down the system. The <u>VM3200</u> has two power slots that can connect to two different power supplies. If the primary power fails, the secondary power supply will automatically take over. ATEN ensures that your investment is well protected while delivering outstanding performance.

## Specifications

| Video Matrix Power Module | VM-PWR800    |
|---------------------------|--------------|
| Input voltage             | 100 - 240Vac |
| Power Capacity            | 800W         |
| Operating Temperature     | 0 - 40°C     |