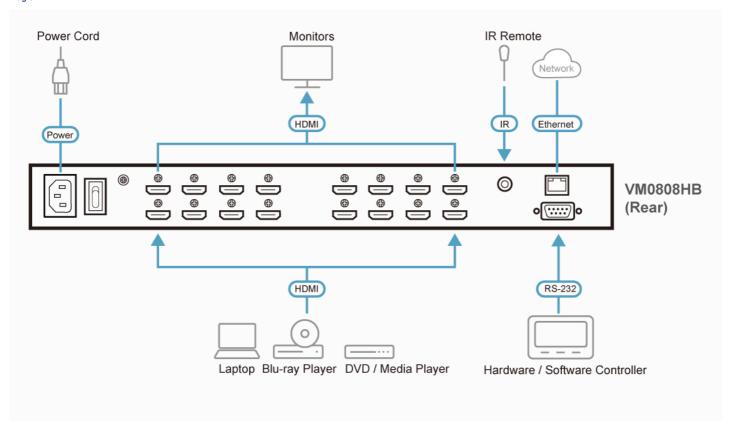

|
| Maximum Input Power Rating | 100-240 VAC; 50-60 Hz; 1.0A                                                                                                                                                                                                                                      |
| -                          | For some of rack mount products, please note that the standard physical dimensions of WxDxH are expressed using a LxWxH format.                                                                                                                                  |



# Diagram



### ATEN International Co., Ltd.

3F., No.125, Sec. 2, Datong Rd., Sijhih District., New Taipei City 221, Taiwan Phone: 886-2-8692-6789 Fax: 886-2-8692-6767

www.aten.com E-mail: marketing@aten.com



Copyright 2015 ATEN® International Co., Ltd. ATEN and the ATEN logo are trademarks of ATEN International Co., Ltd. All rights reserved. All other trademarks are the property of their respective owners.