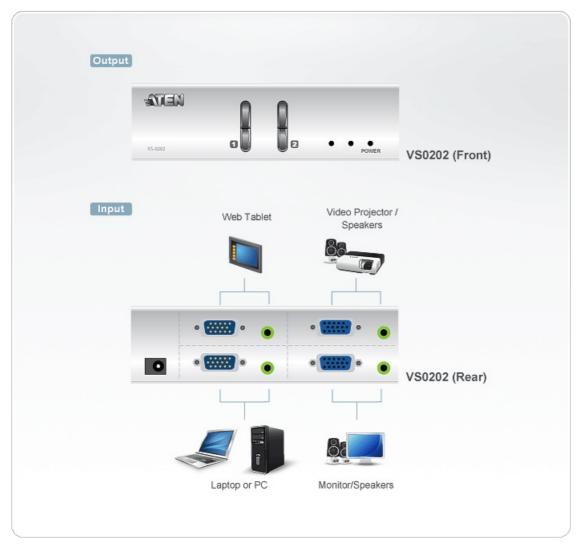

### Diagram

# VS0202

2x2 VGA/Audio Matrix Switch

The VS0202 Video Matrix Switch allows video and audio from 2 computers to be routed to 2 monitors, projectors and speakers. Ideal for presentations and applications where information from multiple computers is being delivered to multiple destinations.

#### Features

- Each of the 2 video outs can toggle between Source 1 and Source 2 using front panel pushbuttons.
- Audio enabled
- Duplicate and enhance video signals to up to 30 m (max.) \*
- Expandable: Cascade to ATEN's video splitters to support hundreds of video displays
- With up to 200 MHz Video Bandwidth
- OS Support: Windows 2000, Windows XP, Linux, Mac and Sun