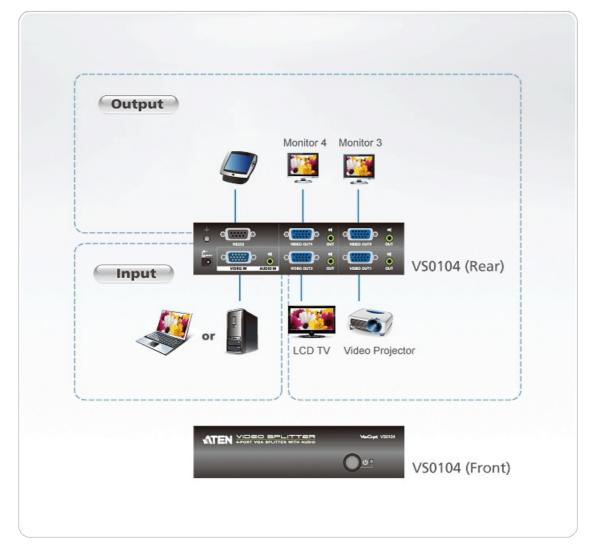

### Diagram

# VS0104

4-Port VGA/Audio Splitter (450MHz)

The ATEN VS0104 4-Port VGA Splitter with Audio is VGA splitter that allow a single VGA video and audio signal to be distributed to four output displays with independent stereo control. The splitter support up to 450MHz video bandwidth, which provides optimum video quality, supported by resolutions up to 1920x1440.

Furthermore, for complete systems integration, serial control is standard through the VS0104 built-in RS-232 ports, which allow the splitter to be controlled through a high-end controller or PC.

The VS0104 is perfect for conference rooms, training facility & multi-display broadcasting, with cascadable support up to three levels allowing a single video signal to be sent across up to 64 video displays while sustaining the highest quality possible.