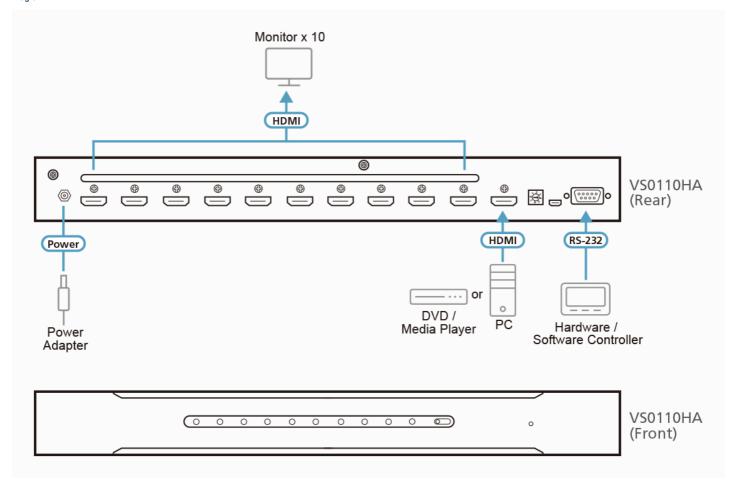

|
| Carton Lot             | 3 pcs                                                                                                                                                                                                            |
| Note                   | For some of rack mount products, please note that the standard physical dimensions of WxDxH are expressed using a LxWxH format.                                                                                  |
|                        |                                                                                                                                                                                                                  |



# Diagram



### ATEN International Co., Ltd.

3F., No.125, Sec. 2, Datong Rd., Sijhih District., New Taipei City 221, Taiwan Phone: 886-2-8692-6789 Fax: 886-2-8692-6767 www.aten.com E-mail: marketing@aten.com



© Copyright 2015 ATEN® International Co., Ltd.
ATEN and the ATEN logo are trademarks of ATEN International Co., Ltd.
All rights reserved. All other trademarks are the property of their
respective owners.