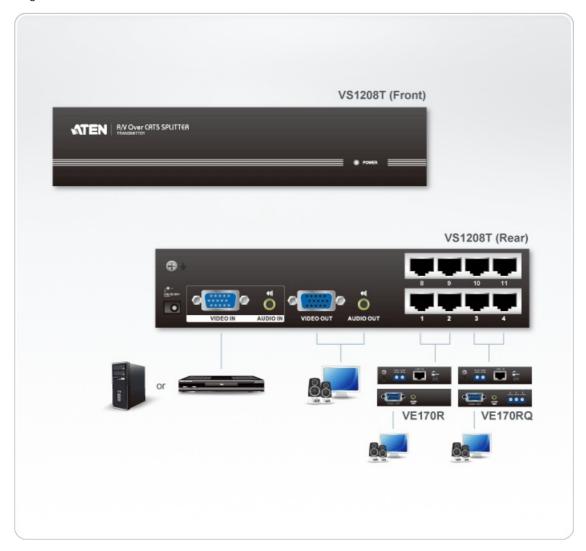

|
| Dimensions (L x W x H)         | 20.00 x 7.51 x 4.40 cm<br>(7.87 x 2.96 x 1.73 in.)                                                                                                                                                               |
| Carton Lot                     | 5 pcs                                                                                                                                                                                                            |
| Note                           | For some of rack mount products, please note that the standard physical dimensions of WxDxH are expressed using a LxWxH format.                                                                                  |



### Diagram



## ATEN International Co., Ltd.

3F., No.125, Sec. 2, Datong Rd., Sijhih District., New Taipei City 221, Taiwan

Phone: 886-2-8692-6789 Fax: 886-2-8692-6767 www.aten.com E-mail: marketing@aten.com



© Copyright 2015 ATEN® International Co., Ltd.
ATEN and the ATEN logo are trademarks of ATEN International Co., Ltd.
All rights reserved. All other trademarks are the property of their respective owners.