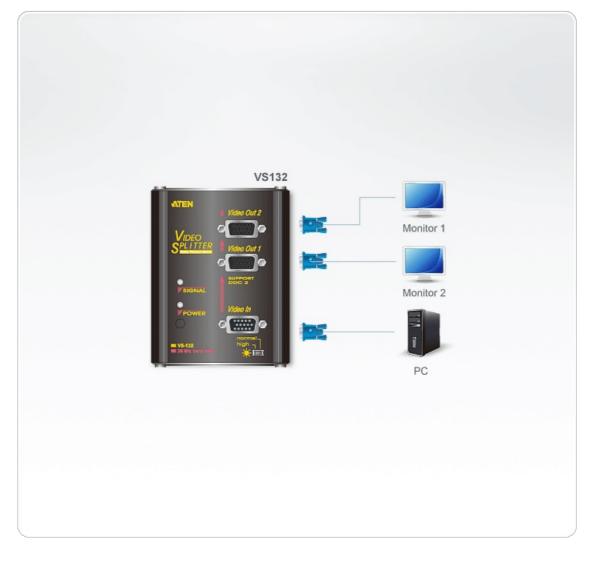

#### Diagram

# **VS132**

2-Port VGA Splitter Wall Plate (350MHz)

The VS132 Video Splitter is a boosting device to duplicate the video signal from one source to two outputs, and is ideal for any monitor using analog signals. The VS132 also extends the transmission distance up to 65 m (210 feet) making it excellent for public broadcast systems.