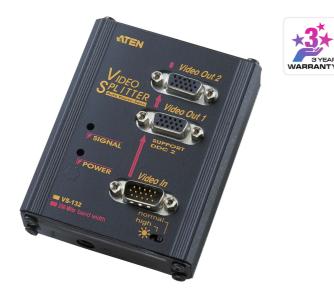

# **VS132**

2-Port VGA Splitter Wall Plate (350MHz)

The VS132 Video Splitter is a boosting device to duplicate the video signal from one source to two outputs, and is ideal for any monitor using analog signals. The VS132 also extends the transmission distance up to 65 m (210 feet) making it excellent for public broadcast systems.

#### **Features**

- · One video input to two video outputs
- Cascadable to three levels provides up to 8 video signals
- Supports up to 350 MHz bandwidth
- Long Distance Transmission up to 65 m (210 ft) \*
- Superior video quality 1920 x 1440
- DDC, DDC2, DDC2B Compatible (Port 1 only\*)
- Supports VGA, SVGA, XGA, UXGA, QXGA, WUXGA and multisync monitors Note: If you connect a DDC type monitor to Video Out 1, all other monitors must be able to support the highest video resolution that the DDC monitor can provide.
  - \* Video content sent over very long distance using a VGA cable might result in slight degradation of the video signal and quality.