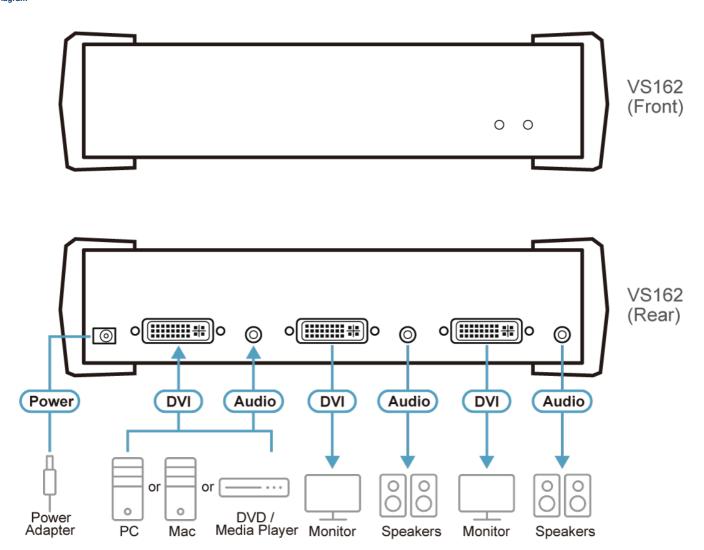

|
| Dimensions (L x W x H) | 21.00 x 8.80 x 5.55 cm<br>(8.27 x 3.46 x 2.19 in.)                                                                                                                                                               |
| Carton Lot             | 5 pcs                                                                                                                                                                                                            |
| Note                   | For some of rack mount products, please note that the standard physical dimensions of WxDxH are expressed using a LxWxH format.                                                                                  |



#### Diagram



# ATEN International Co., Ltd.

3F., No.125, Sec. 2, Datong Rd., Sijhih District., New Taipei City 221, Taiwan Phone: 886-2-8692-6789 Fax: 886-2-8692-6767

www.aten.com E-mail: marketing@aten.com



© Copyright 2015 ATEN® International Co., Ltd.
ATEN and the ATEN logo are trademarks of ATEN International Co., Ltd.
All rights reserved. All other trademarks are the property of their respective owners.