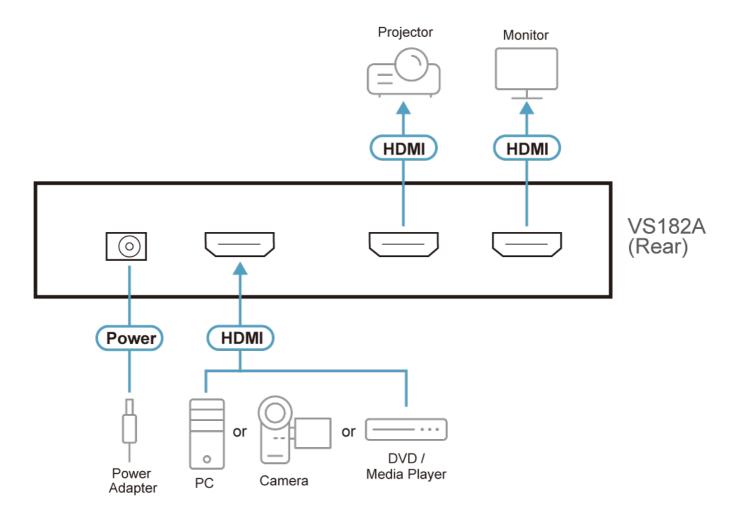

|
| Carton Lot             | 20 pcs                                                                                                                                                                                                                                 |
| Power Consumption      | DC5.3V:3.12W:15BTU/h  Note:  The measurement in Watts indicates the typical power consumption of the device with no external loading.  The measurement in BTU/h indicates the power consumption of the device when it is fully loaded. |
| Note                   | For some of rack mount products, please note that the standard physical dimensions of WxDxH are expressed using a LxWxH format.                                                                                                        |



# Diagram



### ATEN International Co., Ltd.

3F., No.125, Sec. 2, Datong Rd., Sijhih District., New Taipei City 221, Taiwan Phone: 886-2-8692-6789 Fax: 886-2-8692-6767
www.aten.com E-mail: marketing@aten.com



© Copyright 2015 ATEN® International Co., Ltd.
ATEN and the ATEN logo are trademarks of ATEN International Co., Ltd.
All rights reserved. All other trademarks are the property of their respective owners.