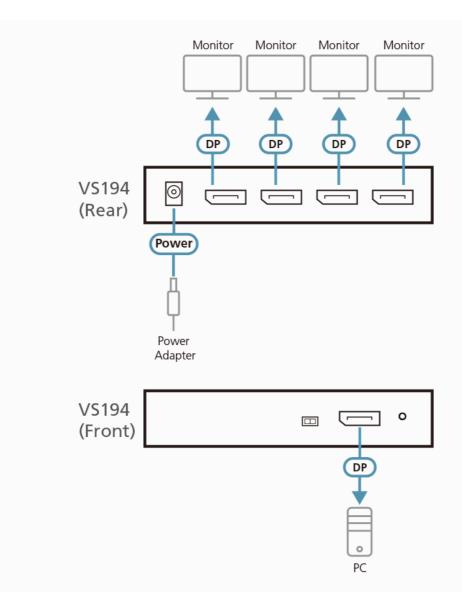

|
| Dimensions (L x W x H) | 12.50 x 8.00 x 2.50 cm<br>(4.92 x 3.15 x 0.98 in.)                                                                                                                                                                       |
| Carton Lot             | 20 pcs                                                                                                                                                                                                                   |
| Note                   | For some of rack mount products, please note that the standard physical dimensions of WxDxH are expressed using a LxWxH format.                                                                                          |



## Diagram



## ATEN International Co., Ltd.

3F, No.125, Sec. 2, Datong Rd., Sijhih District., New Taipei City 221, Taiwan Phone: 886-2-8692-6789 Fax: 886-2-8692-6767 www.aten.com E-mail: marketing@aten.com



© Copyright 2015 ATEN® International Co., Ltd. ATEN and the ATEN logo are trademarks of ATEN International Co., Ltd. All rights reserved. All other trademarks are the property of their respective owners.