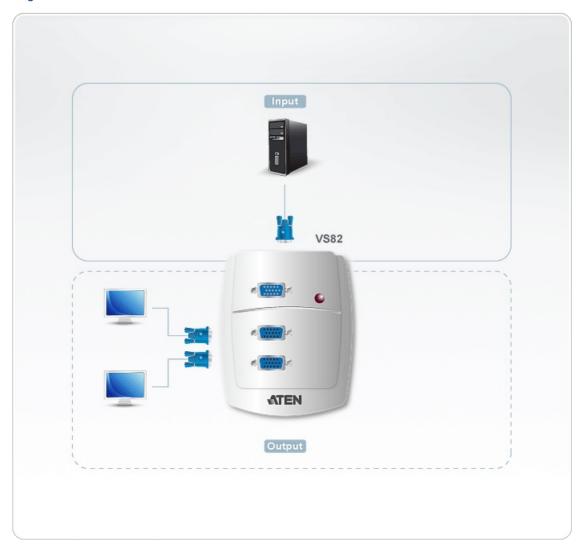

|
| Dimensions (L x W x H)   | 8.76 x 11.46 x 3.33 cm<br>(3.45 x 4.51 x 1.31 in.)                                                                                                                                                               |
| Carton Lot               | 20 pcs                                                                                                                                                                                                           |
| Note                     | For some of rack mount products, please note that the standard physical dimensions of WxDxH are expressed using a LxWxH format.                                                                                  |



#### Diagram



# ATEN International Co., Ltd.

3F., No.125, Sec. 2, Datong Rd., Sijhih District., New Taipei City 221, Taiwan Phone: 886-2-8692-6789 Fax: 886-2-8692-6767

www.aten.com E-mail: marketing@aten.com



© Copyright 2015 ATEN® International Co., Ltd.
ATEN and the ATEN logo are trademarks of ATEN International Co., Ltd.
All rights reserved. All other trademarks are the property of their respective owners.