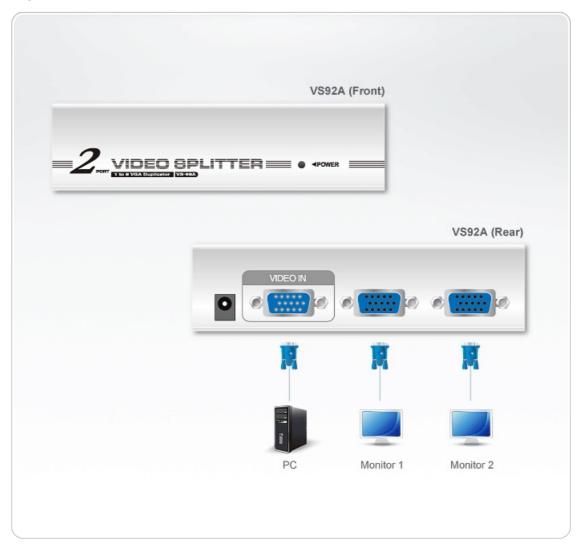

#### Diagram

# VS92A

2-Port VGA Splitter (350MHz)

The VS92A is a video splitter that not only duplicates the video signal from any VGA, XGA, SVGA, UXGA, or multisync monitor to two outputs, but also boosts the video signal over a distance of up to 30 meters. Cascadable to support up to 8 displays, and offering bandwidth up to 350 MHz, the VS92A is ideal for broadcasting and enhancing video information to the public, monitoring your work environments from safe locations, or offering superior video for company or classroom training.