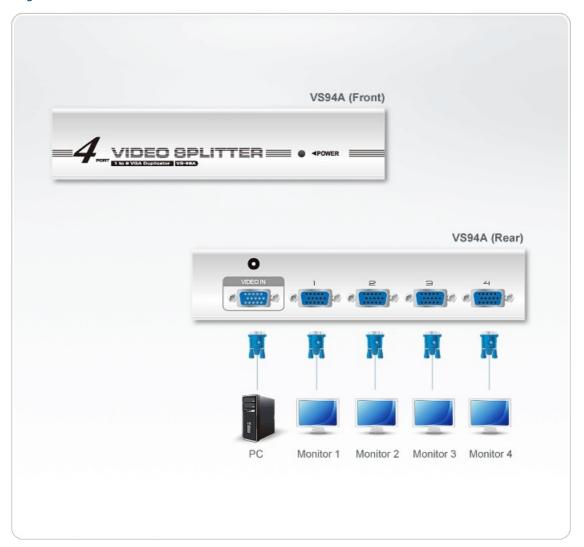

#### Diagram

# VS94A

4-Port VGA Splitter (350MHz)

The VS94A is a video splitter that not only duplicates the video signal from any VGA, XGA, SVGA, UXGA, or multisync monitor to four outputs, but also boosts the video signal over a distance of up to 30 meters. Cascadable to support up to 64 displays, and offering bandwidth up to 350 MHz, the VS94A is ideal for broadcasting and enhancing video information to the public, monitoring your work environments from safe locations, or offering superior video for company or classroom training.