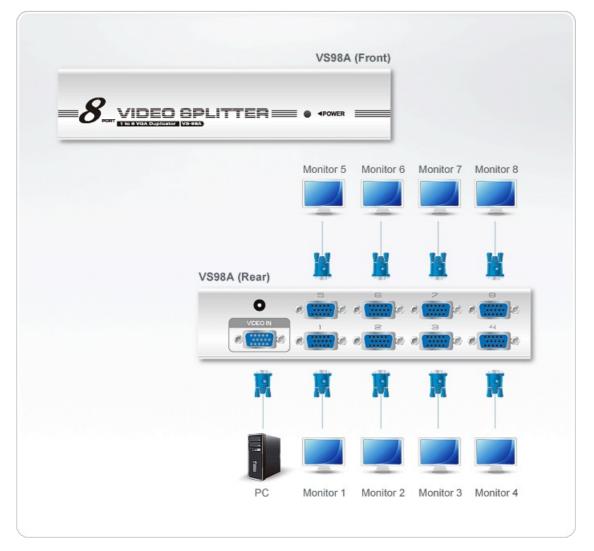

|
| Dimensions (L x W x<br>H) | 20.00 x 7.51 x 4.40 cm<br>(7.87 x 2.96 x 1.73 in.)                                                                                                                                                                       |
| Carton Lot                | 20 pcs                                                                                                                                                                                                                   |
| Note                      | For some of rack mount products, please note that the standard physical dimensions of WxDxH are expressed using a LxWxH format.                                                                                          |



#### Diagram



## ATEN International Co., Ltd.

3F., No.125, Sec. 2, Datong Rd., Sijhih District., New Taipei City 221, Taiwan Phone: 886-2-8692-6789 Fax: 886-2-8692-6767 www.aten.com E-mail: marketing@aten.com



© Copyright 2015 ATEN® International Co., Ltd. ATEN and the ATEN logo are trademarks of ATEN International Co., Ltd. All rights reserved. All other trademarks are the property of their respective owners.