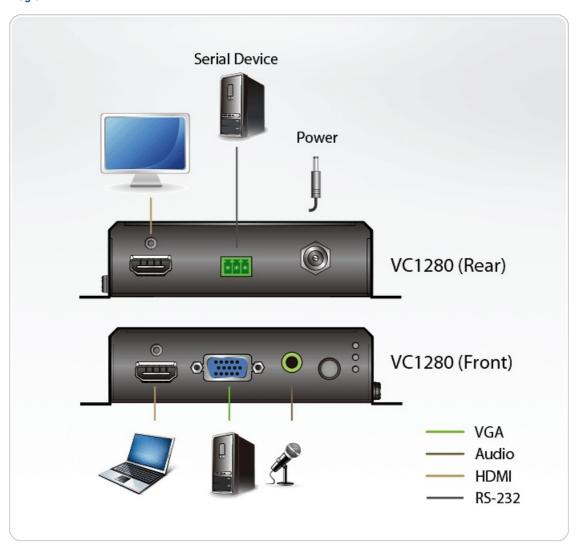

|
|----------------------------------------|-----------------------------------------------------|
| Storage Temperature                    | -20 - 60°C                                          |
| Humidity                               | 0 - 80% RH, Non-Condensing                          |
| Physical Properties                    |                                                     |
| Housing                                | Metal                                               |
| Weight                                 | 0.43 kg ( 0.95 lb )                                 |
| Dimensions (L x W x H) with bracket    | 14.32 x 12.30 x 3.00 cm<br>(5.64 x 4.84 x 1.18 in.) |
| Dimensions (L x W x H) without bracket | 13.60 x 10.10 x 2.90 cm<br>(5.35 x 3.98 x 1.14 in.) |

#### Diagram





## ATEN International Co., Ltd.

3F., No.125, Sec. 2, Datong Rd., Sijhih District., New Taipei City 221, Taiwan Phone: 886-2-8692-6789 Fax: 886-2-8692-6767

www.aten.com E-mail: marketing@aten.com



© Copyright 2015 ATEN® International Co., Ltd.
ATEN and the ATEN logo are trademarks of ATEN International Co., Ltd.
All rights reserved. All other trademarks are the property of their respective owners.