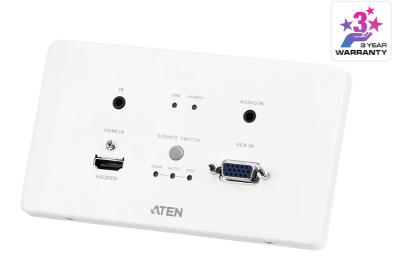

## VE2812AEUT

HDMI & VGA HDBaseT Transmitter with EU Wall Plate / PoH (4K@100m) (HDBaseT Class A) (PoH PD)

With minimal dimension requirements that can fit both EU and MK standards across different regions, the VE2812AEUT is a wall plate transmitter for sending VGA (with audio) and HDMI signals up to 100 m over a single Cat 5e/6/6a cable that is designed to merge with the clean and elegant décor of modern meetings rooms, boardrooms, conference rooms, classrooms and lecture halls.

#### Ready for Plug-and-Play

Available with both MK and EU mounting brackets for more convenient installation, the VE2812AEUT supports legacy and popular AV interfaces like VGA, HDMI, and stereo audio so that you're ready to connect any device that is brought into the room.

#### Features

ATEN VE2812AEUT is a transmitter for sending VGA (with audio) and HDMI signals up to 100 m over a single Cat 5e/6/6a or ATEN 2L-2910 Cat 6 cable. Featuring built-in PoH (Power over HDBaseT) function, the VE2812AEUT receives power supply from the HDBaseT output port on the connected device. This eliminates the need for a power adapter and reduces the hassle of power line deployment behind the wall. With EU Wall Plate design, the VE2812AEUT can be conveniently mounted in a two – gang junction box. The VE2812AEUT guarantees reliable transmission of HDMI / VGA signals. For HDMI signal transmission, it supports 3D, Deep Color, and embedded HD lossless audio formats. To pursue longer distance transmission, it supports Long Reach Mode up to 150 m via a single Cat 5e/6 cable at resolutions up to 1080p.