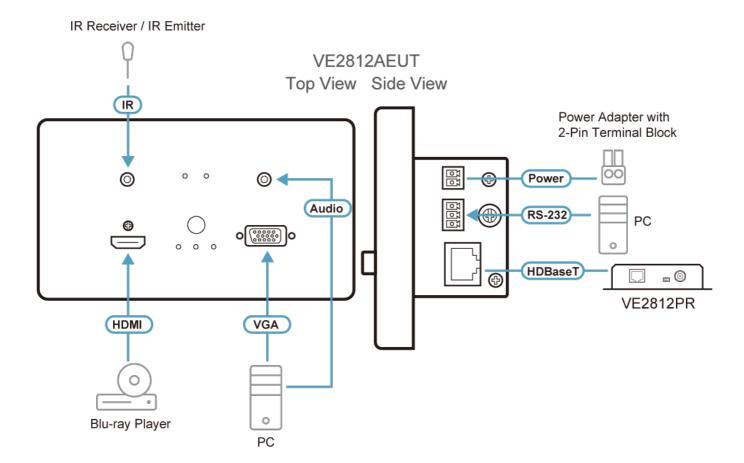

## VE2812AEUT

HDMI & VGA HDBaseT Transmitter with EU Wall Plate / PoH (4K@100m) (HDBaseT Class A) (PoH PD)

With minimal dimension requirements that can fit both EU and MK standards across different regions, the VE2812AEUT is a wall plate transmitter for sending VGA (with audio) and HDMI signals up to 100 m over a single Cat 5e/6/6a cable that is designed to merge with the clean and elegant décor of modern meetings rooms, boardrooms, conference rooms, classrooms and lecture halls.

#### Features

ATEN VE2812AEUT is a transmitter for sending VGA (with audio) and HDMI signals up to 100 m over a single Cat 5e/6/6a or ATEN 2L-2910 Cat 6 cable. Featuring built-in PoH (Power over HDBaseT) function, the VE2812AEUT receives power supply from the HDBaseT output port on the connected device. This eliminates the need for a power adapter and reduces the hassle of power line deployment behind the wall. With EU Wall Plate design, the VE2812AEUT can be conveniently mounted in a two – gang junction box. The VE2812AEUT guarantees reliable transmission of HDMI / VGA signals. For HDMI signal transmission, it supports 3D, Deep Color, and embedded HD lossless audio formats. To pursue longer distance transmission, it supports Long Reach Mode up to 150 m via a single Cat 5e/6 cable at resolutions up to 1080p.

Diagram