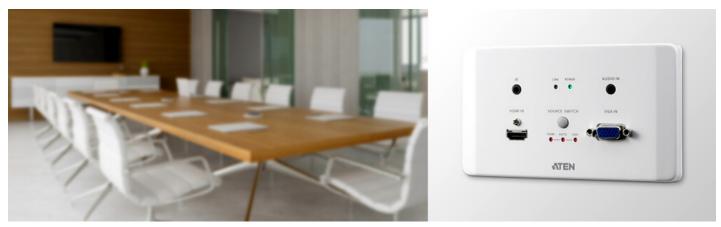

## Perfectly Blends with the Environment

Comes with a stylish and sleek design for you to elegantly immerse extensions into the décor of any room.

 $\label{thm:convenience} The \ VE2812AEUT \ also \ blends \ seamlessly \ with \ the \ ergonomic \ \underline{VK102} \ tabletop \ kit, \ providing \ optimal \ convenience \ with \ plug-n-play \ connectivity.$ 