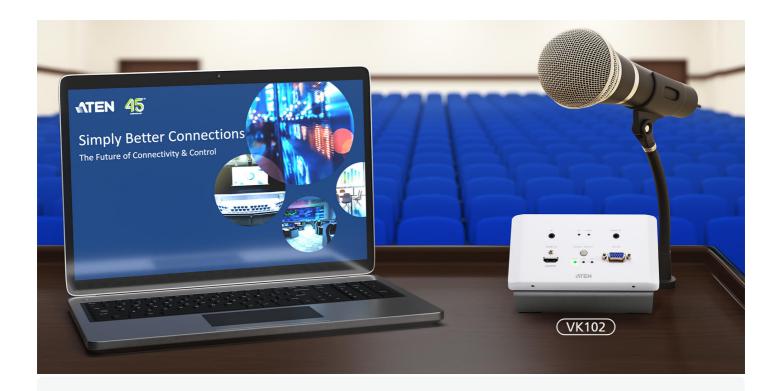

## Perfectly Blends with the Environment

Comes with a stylish and sleek design for you to elegantly immerse extensions into the décor of any room.

 $\label{thm:convenience} The \ VE2812AEUT \ also \ blends \ seamlessly \ with \ the \ ergonomic \ \underline{VK102} \ tabletop \ kit, \ providing \ optimal \ convenience \ with \ plug-n-play \ connectivity.$ 