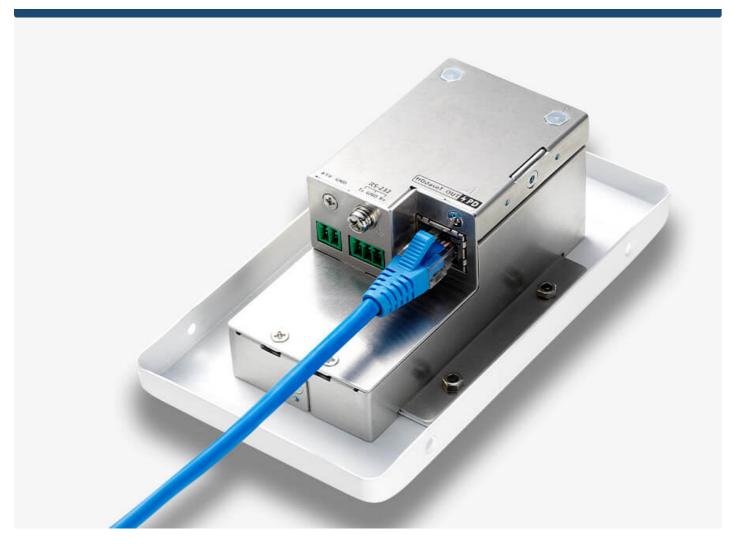

## VE2812AEUT

HDMI & VGA HDBaseT Transmitter with EU Wall Plate / PoH (4K@100m) (HDBaseT Class A) (PoH PD)

With minimal dimension requirements that can fit both EU and MK standards across different regions, the VE2812AEUT is a wall plate transmitter for sending VGA (with audio) and HDMI signals up to 100 m over a single Cat 5e/6/6a cable that is designed to merge with the clean and elegant décor of modern meetings rooms, boardrooms, conference rooms, classrooms and lecture halls.

#### Multiple, Efficient Switching Options

The Source Switch button enables instant switching when required, while Auto Switch Mode supports automatic switching to a newly plugged-in source and instant switching back to the previous source on disconnection. Also supports RS-232 for switching via alternate control interfaces.

## Convenient Power Access

Supports Power over HDBaseT (PoH) and allows powering from another Power Source Equipment (PSE) device. No more worries about extending or installing power outlets.

## AV Extension and More

In addition to transmitting video and audio, the VE2812AEUT maximizes HDBaseT<sup>TM</sup> technology capabilities and offers IR and RS-232 Channels to control devices located in hard-to-reach areas as well as streamline the user operation experience.