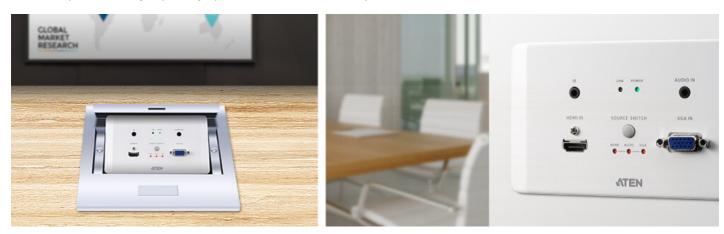

## Perfectly Blends with the Environment

Comes with a stylish and sleek design for you to elegantly immerse extensions into the décor of any room.

 $\label{thm:convenience} The \ VE2812AEUT \ also \ blends \ seamlessly \ with \ the \ ergonomic \ \underline{VK102} \ tabletop \ kit, \ providing \ optimal \ convenience \ with \ plug-n-play \ connectivity.$ 