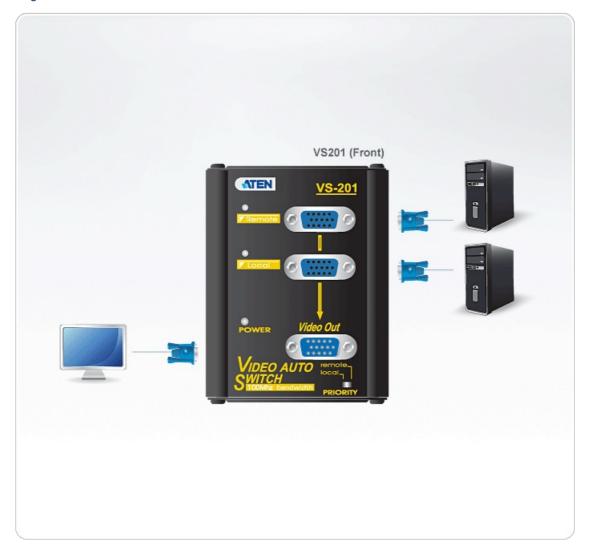

#### Diagram

# **VS201**

2-Port VGA Switch Wall Plate

The VS201 Video Auto Switch is an automatic video switch that is ideal for monitors using analog signals. In addition, the VS201 boosts signals, allowing long distance transmission of up to 65 m (210 feet).

A slide switch sets the priority for the incoming video signals for display on the monitor, and the VS201 automatically selects the proper input signal for its output port. Both features make the VS201 an excellent choice for educational environments.