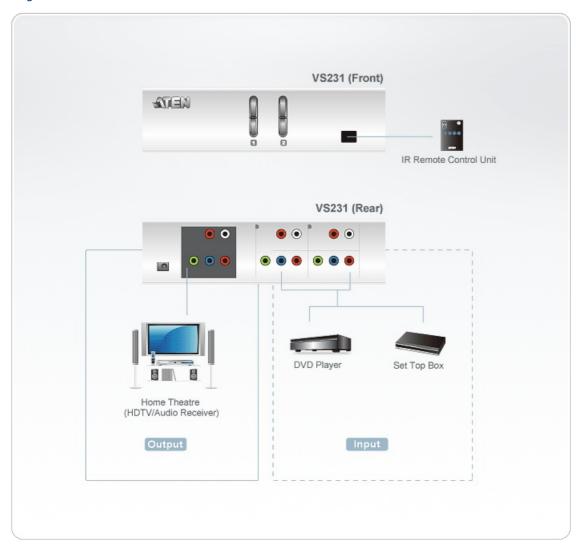

|  |
| Weight                   | 0.65 kg                                                                                                                                                                                                          |  |
| Dimensions (L x W x H)   | 20.00 x 7.66 x 4.40 cm                                                                                                                                                                                           |  |
| Note                     | For some of rack mount products, please note that the standard physical dimensions of WxDxH are expressed using a LxWxH format.                                                                                  |  |



### Diagram



## ATEN International Co., Ltd.

3F., No.125, Sec. 2, Datong Rd., Sijhih District., New Taipei City 221, Taiwan Phone: 886-2-8692-6789 Fax: 886-2-8692-6767

www.aten.com E-mail: marketing@aten.com



© Copyright 2015 ATEN® International Co., Ltd.
ATEN and the ATEN logo are trademarks of ATEN International Co., Ltd.
All rights reserved. All other trademarks are the property of their respective owners.