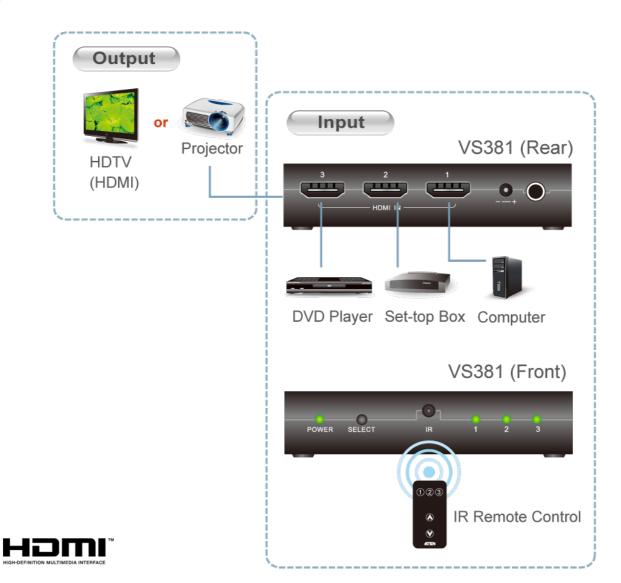

|
| Dimensions (L x W x H) | 9.60 x 5.12 x 2.24 cm<br>(3.78 x 2.02 x 0.88 in.)                                                                                                                                                                |
| Carton Lot             | 40 pcs                                                                                                                                                                                                           |
| Note                   | For some of rack mount products, please note that the standard physical dimensions of WxDxH are expressed using a LxWxH format.                                                                                  |



# Diagram



### ATEN International Co., Ltd.

3F., No.125, Sec. 2, Datong Rd., Sijhih District., New Taipei City 221, Taiwan Phone: 886-2-8692-6789 Fax: 886-2-8692-6767
www.aten.com E-mail: marketing@aten.com



© Copyright 2015 ATEN® International Co., Ltd.
ATEN and the ATEN logo are trademarks of ATEN International Co., Ltd.
All rights reserved. All other trademarks are the property of their
respective owners.